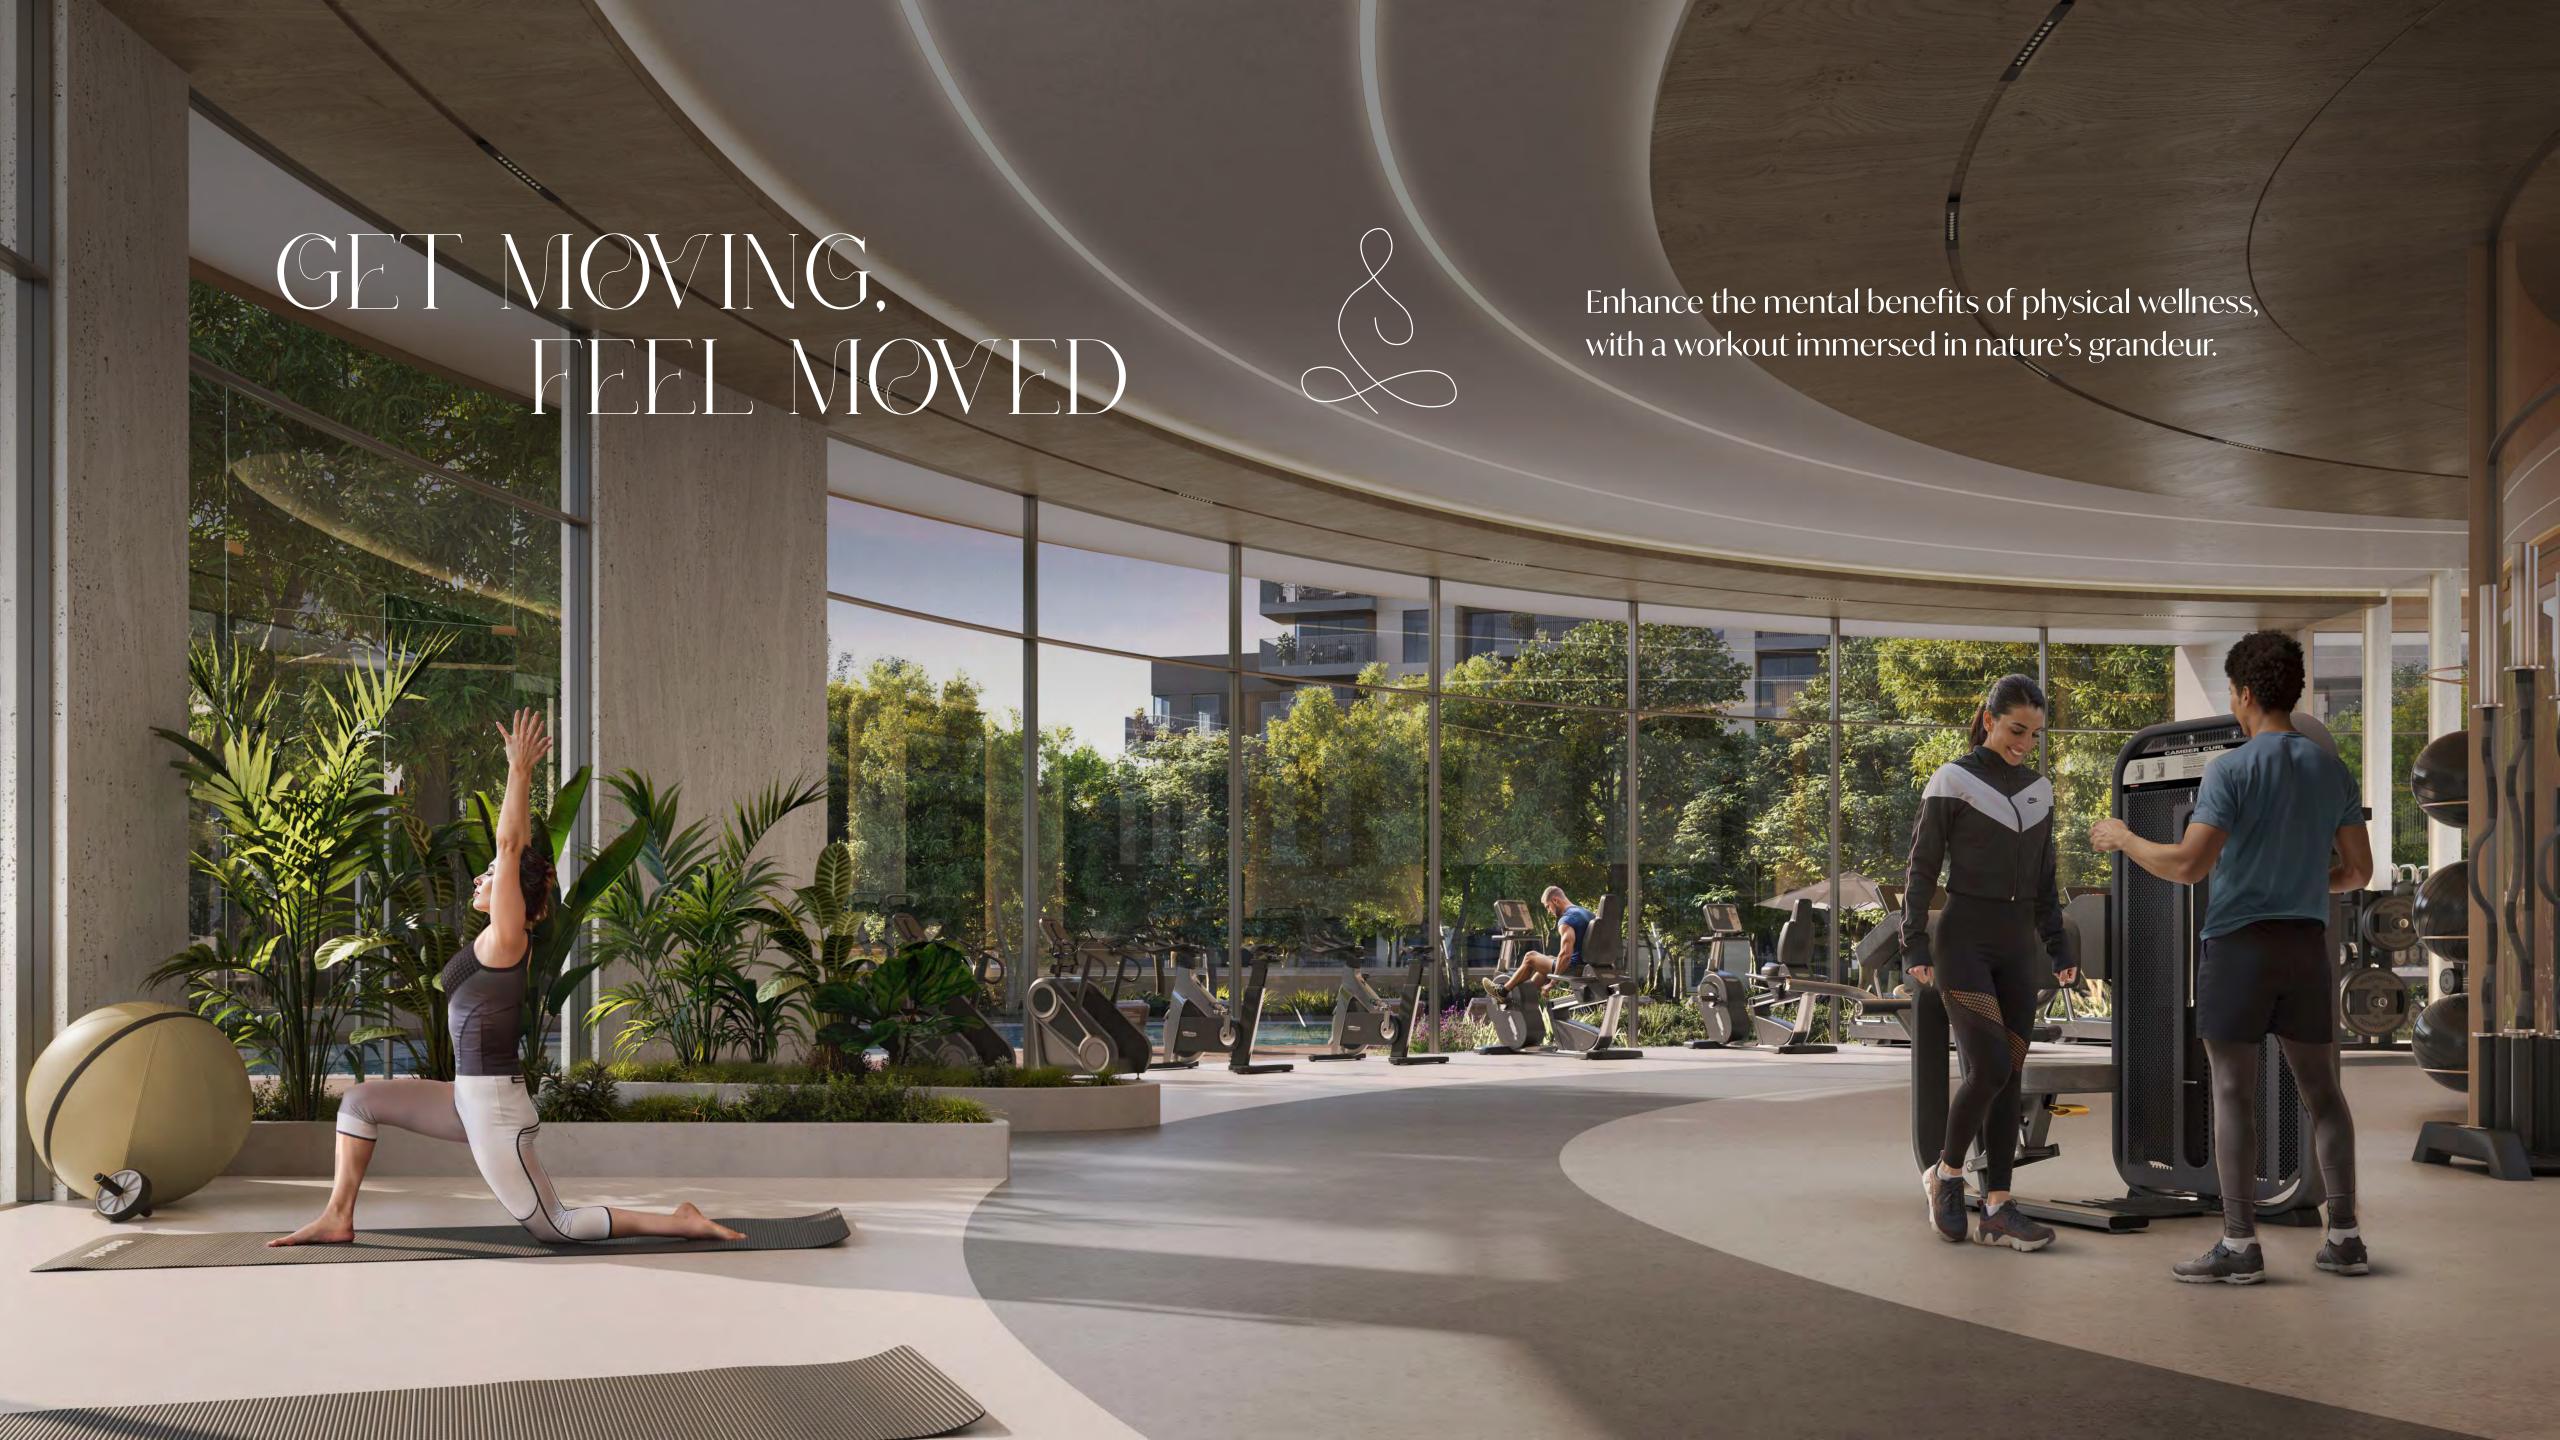

It is an 









## FOREST TO THE CITY























































## INTERIOR PALETTE

Two elegant, pastel palettes offer you the option between earthen or nightly highlights.

RADIANCE I TWILIGHT









GENERAL PAINT



DOOR FINISH





KITCHEN
COUNTERTOP & BACKSPLASH



KITCHEN CABINETS



WARDROBE



MASTER BATHROOM WALL AND FLOORING



MASTER BATHROOM VANITY



POWDER ROOM WALL AND FLOORING



SECONDARY BATHROOM WALL AND FLOORING



SECONDARY BATHROOM VANITY



OUTDOOR TILE FLOORING

Transform your kitchen into a sleek, modern space with our fully integrated kitchen appliances. Each Apartment comes equipped with a dishwasher, cooker, oven, kitchen hood, and fridge, creating a seamless, clutter-free look that enhances both style and functionality.

Notes: Actual colours may differ depending on the paper and ink used for printing the li