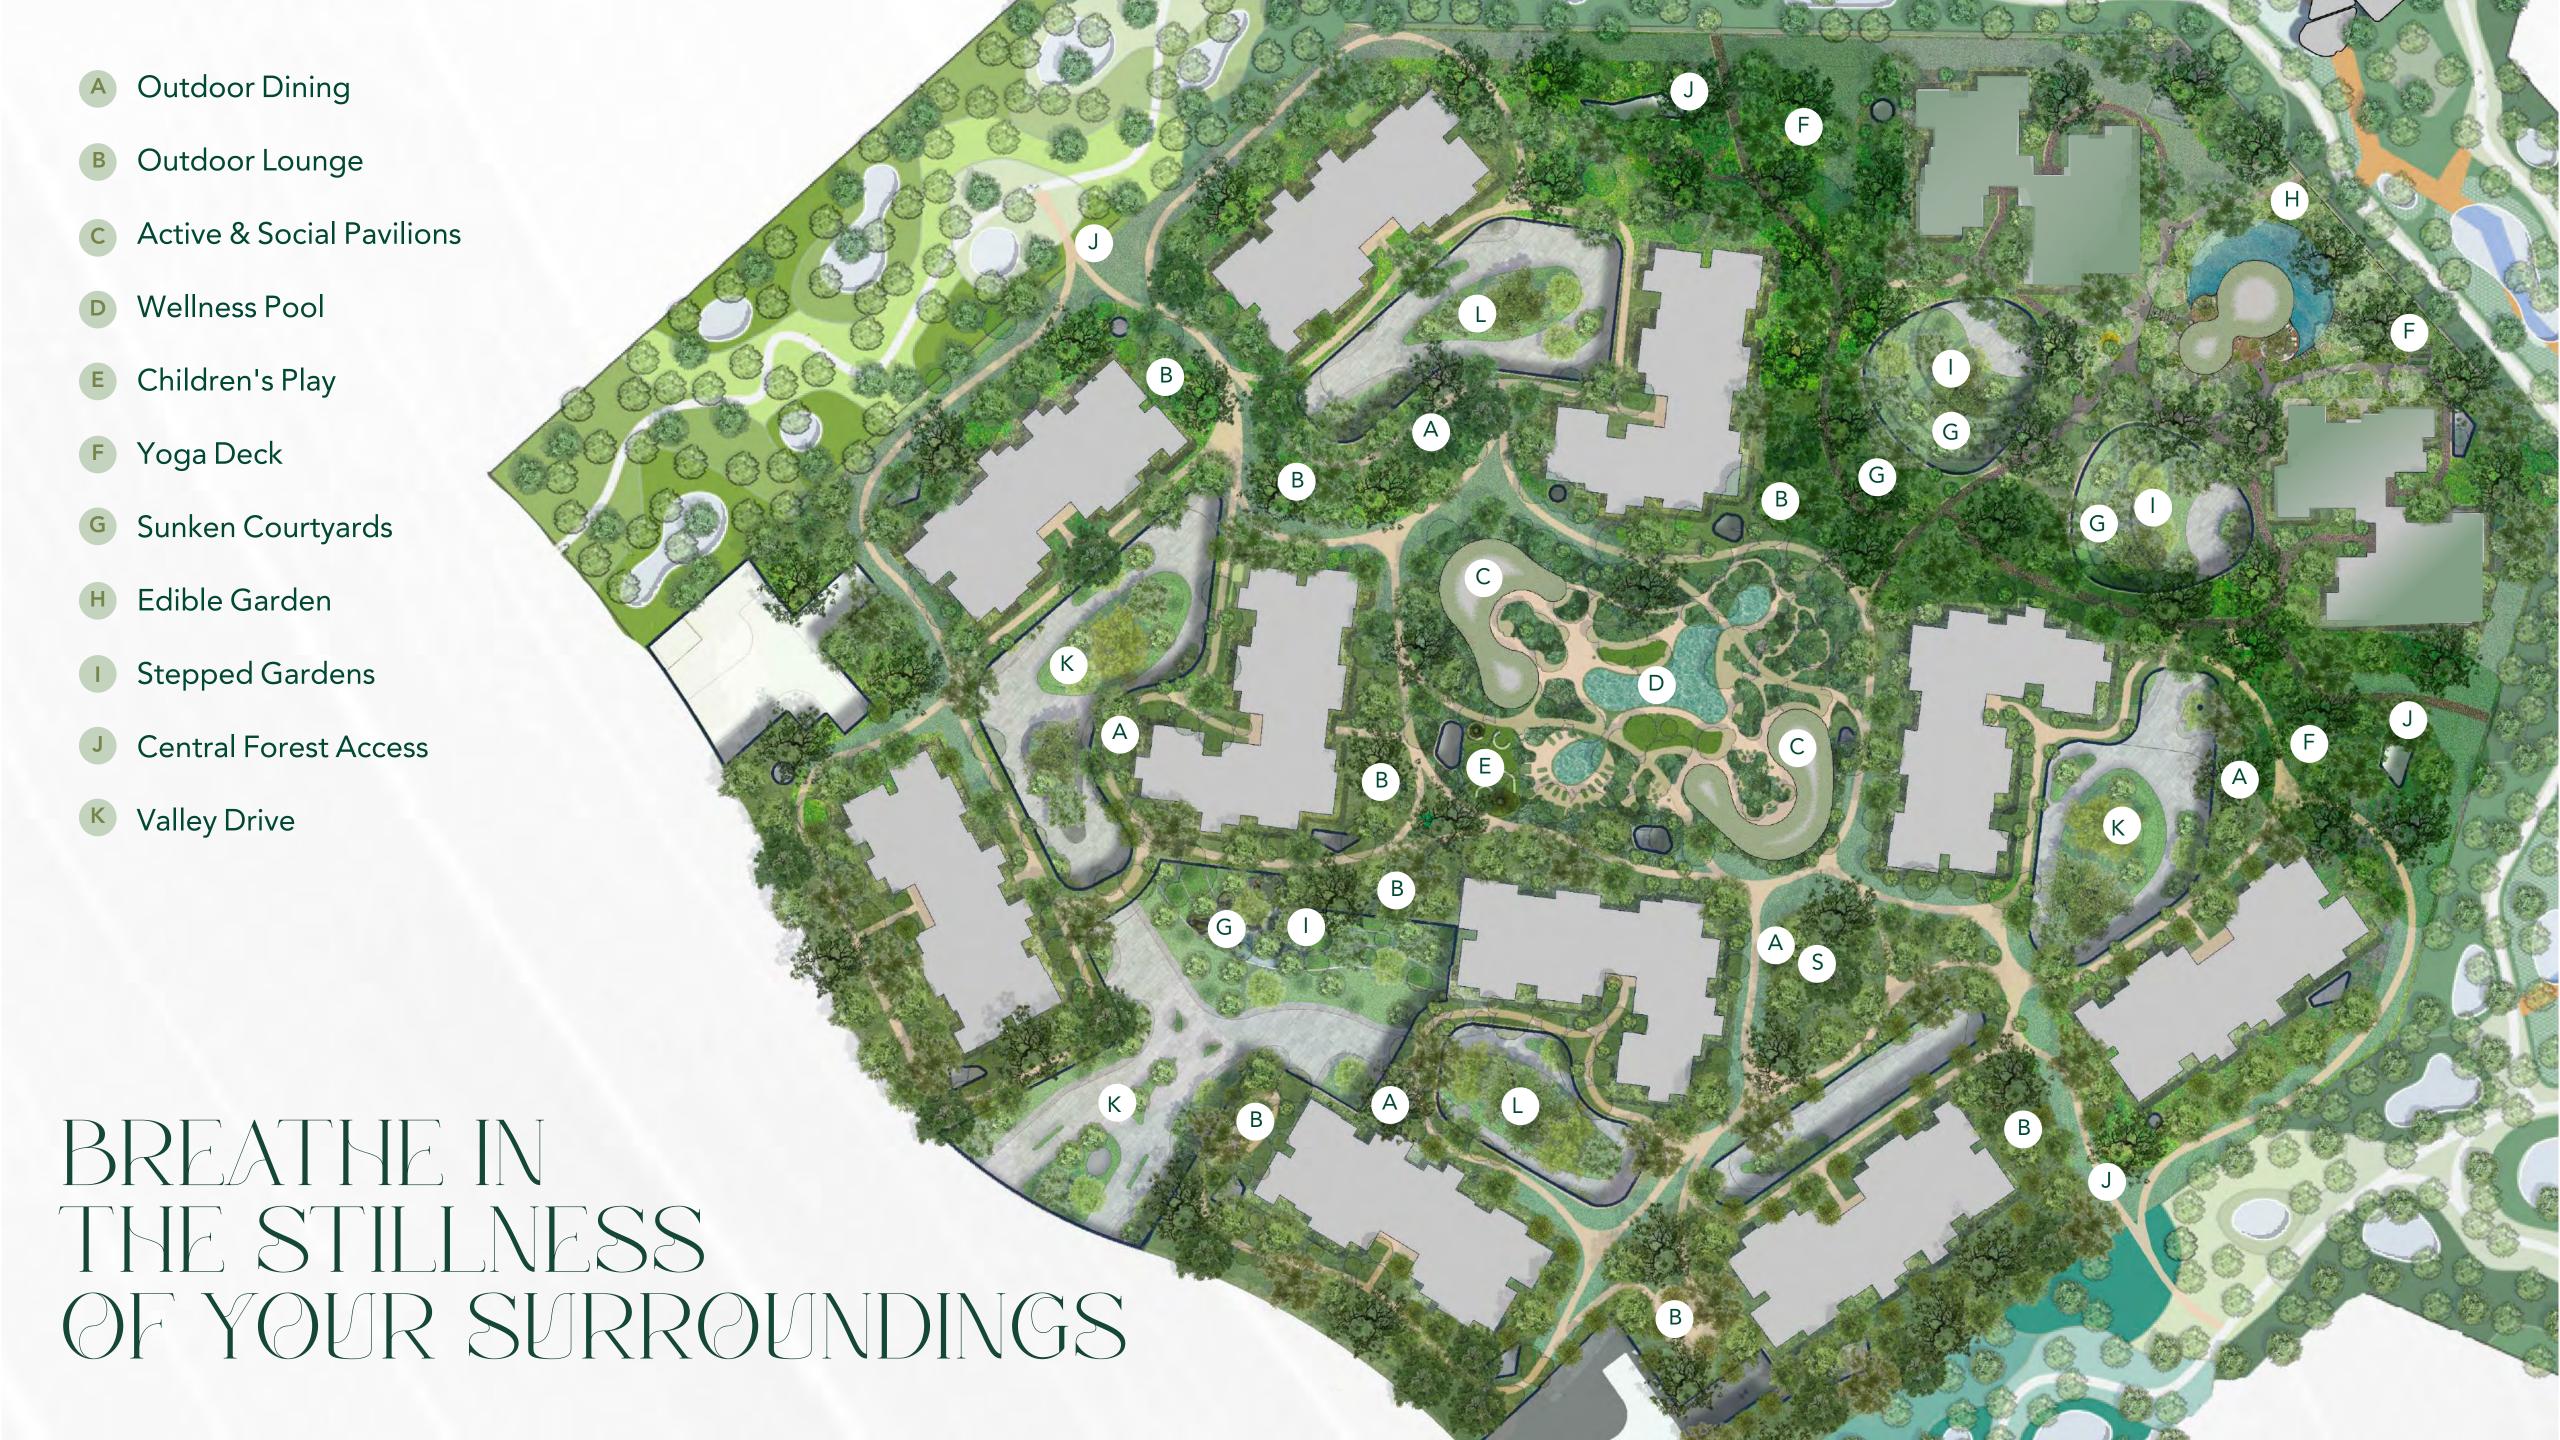

It is an 









## FOREST TO THE CITY























































## INTERIOR PALETTE

Two elegant, pastel palettes offer you the option between earthen or nightly highlights.

RADIANCE I TWILIGHT









GENERAL PAINT



DOOR FINISH





KITCHEN
COUNTERTOP & BACKSPLASH



KITCHEN CABINETS



WARDROBE



MASTER BATHROOM WALL AND FLOORING



MASTER BATHROOM VANITY



POWDER ROOM WALL AND FLOORING



SECONDARY BATHROOM WALL AND FLOORING



SECONDARY BATHROOM VANITY



OUTDOOR TILE FLOORING

Transform your kitchen into a sleek, modern space with our fully integrated kitchen appliances. Each Apartment comes equipped with a dishwasher, cooker, oven, kitchen hood, and fridge, creating a seamless, clutter-free look that enhances both style and functionality.

Notes: Actual colours may differ depending on the paper and ink used for printin