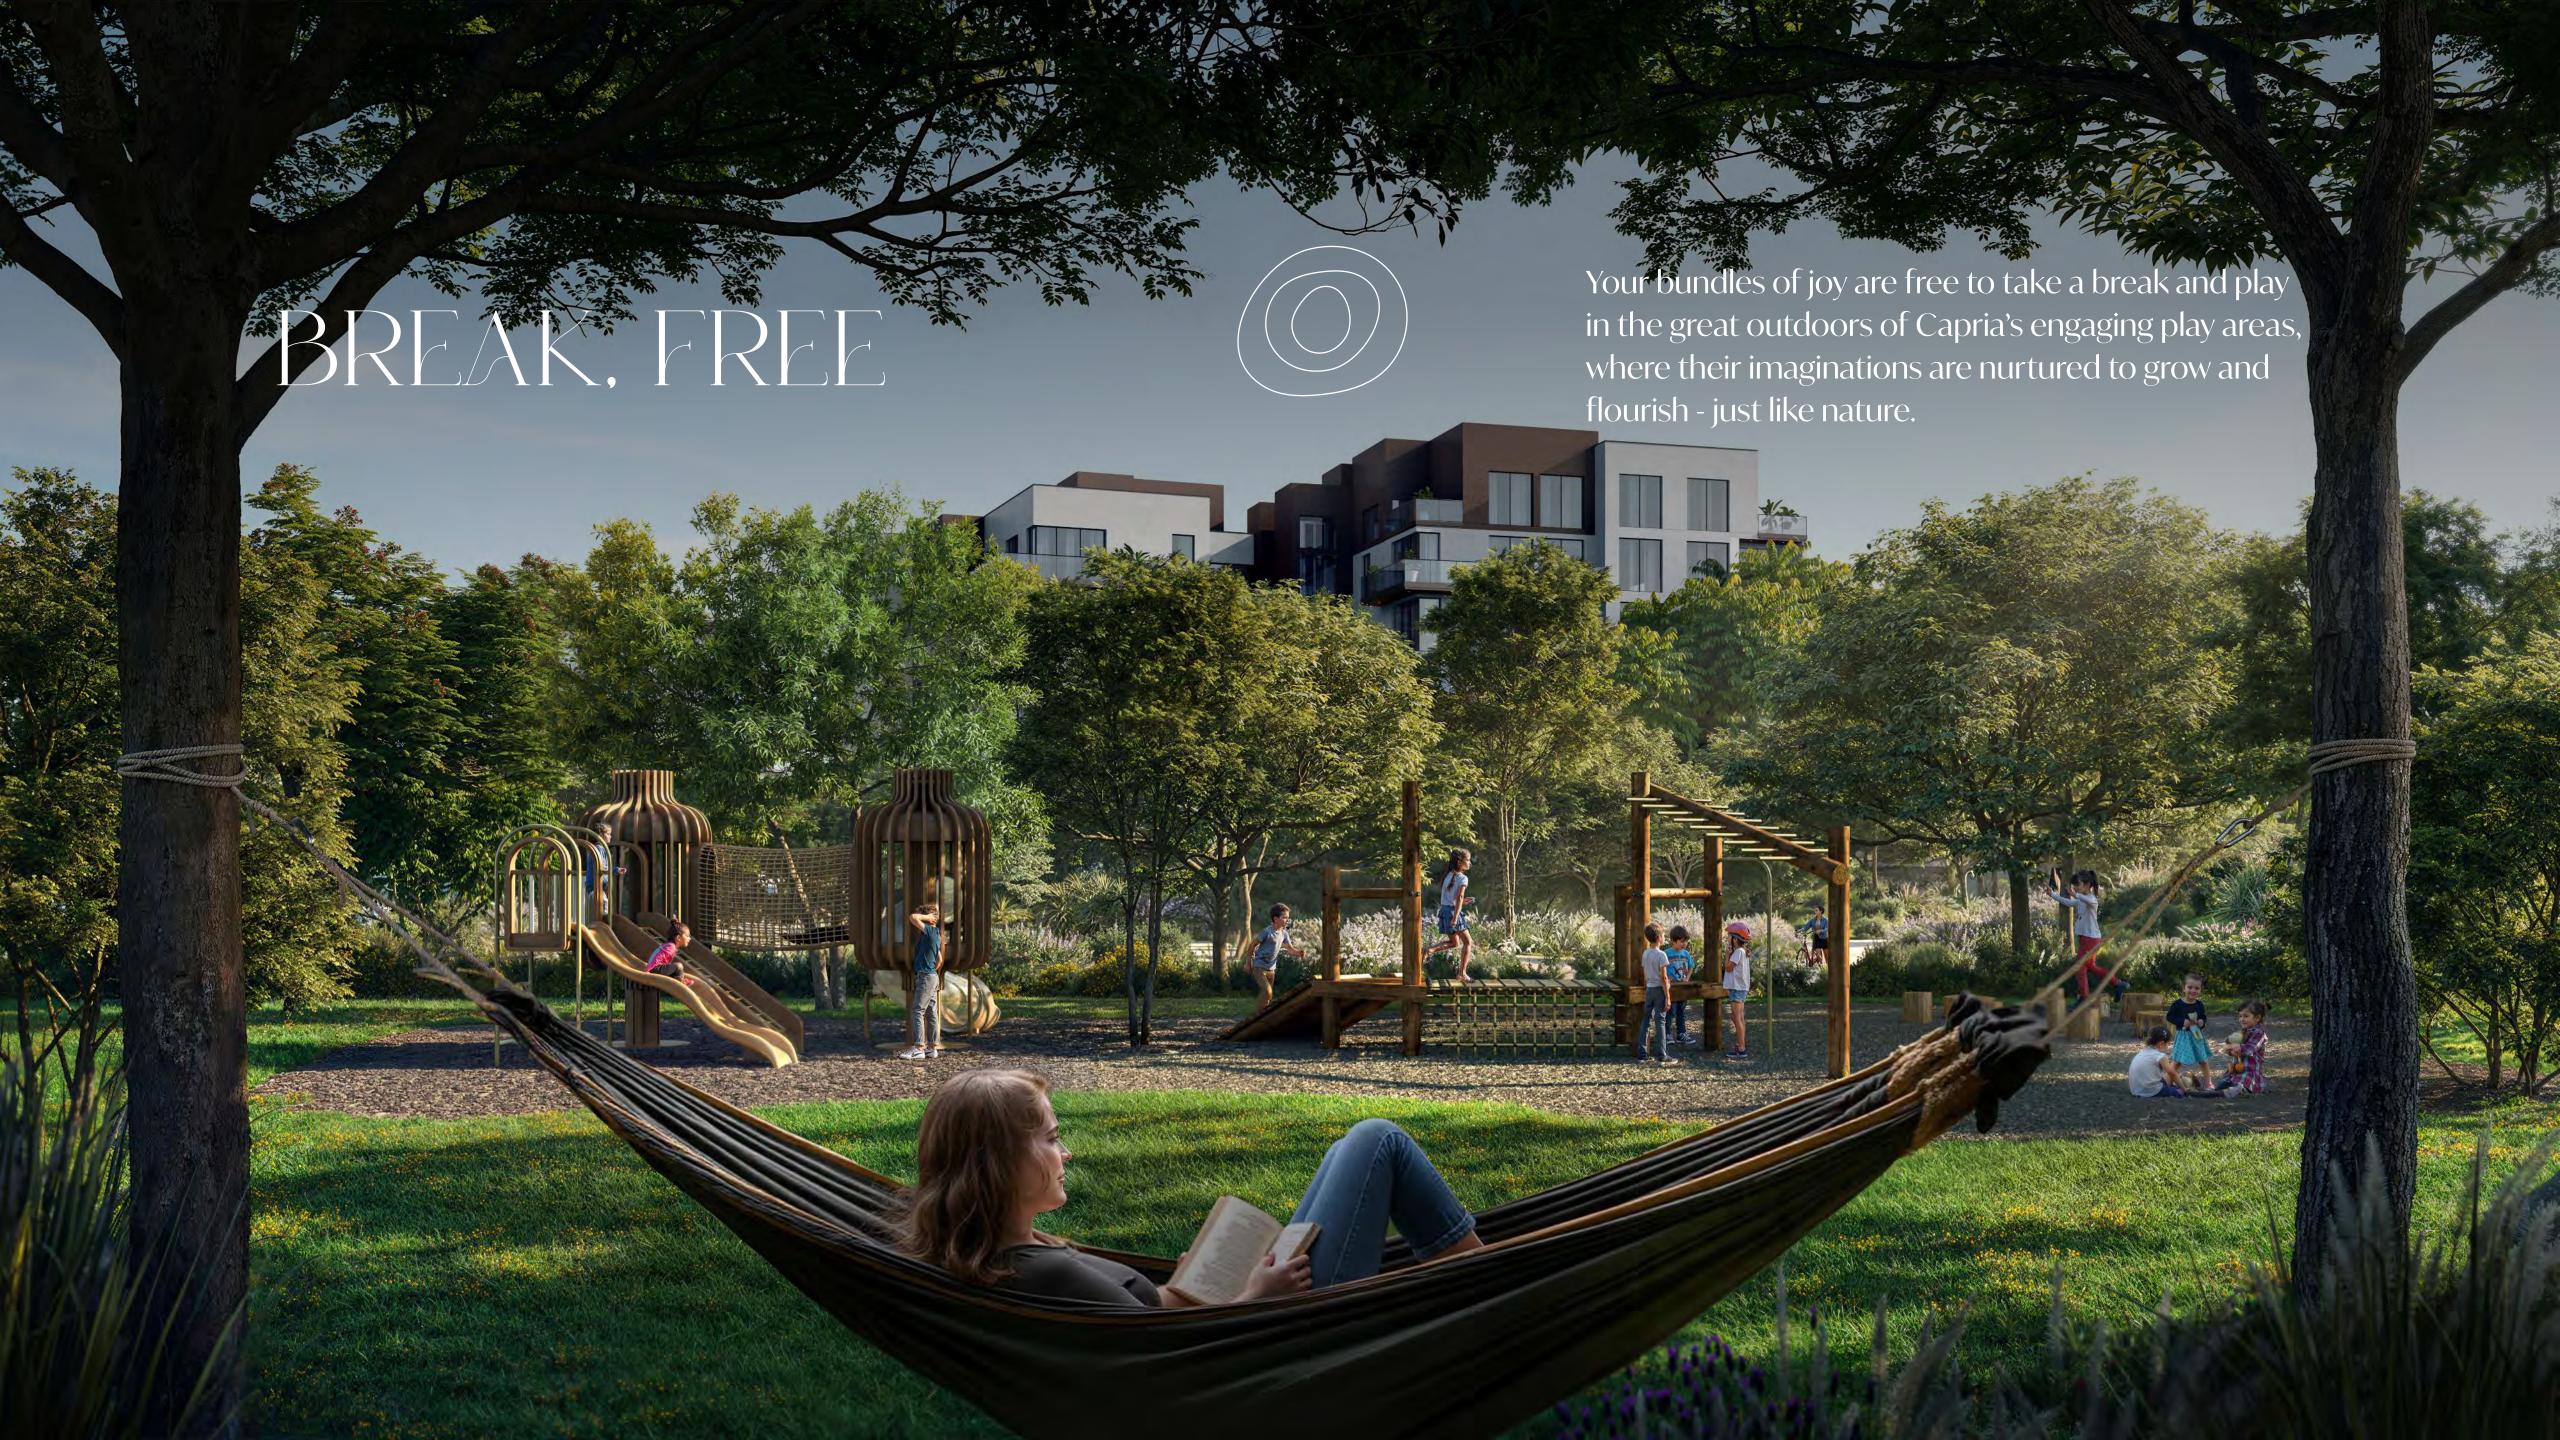

It is an 









## FOREST TO THE CITY























































## INTERIOR PALETTE

Two elegant, pastel palettes offer you the option between earthen or nightly highlights.

RADIANCE I TWILIGHT









GENERAL PAINT



DOOR FINISH





KITCHEN
COUNTERTOP & BACKSPLASH



KITCHEN CABINETS



WARDROBE



MASTER BATHROOM WALL AND FLOORING



MASTER BATHROOM VANITY



POWDER ROOM WALL AND FLOORING



SECONDARY BATHROOM WALL AND FLOORING



SECONDARY BATHROOM VANITY



OUTDOOR TILE FLOORING

Transform your kitchen into a sleek, modern space with our fully integrated kitchen appliances. Each Apartment comes equipped with a dishwasher, cooker, oven, kitchen hood, and fridge, creating a seamless, clutter-free look that enhances both style and functionality.

Notes: Actual colours may differ depending on the paper and ink used for printing the ligh