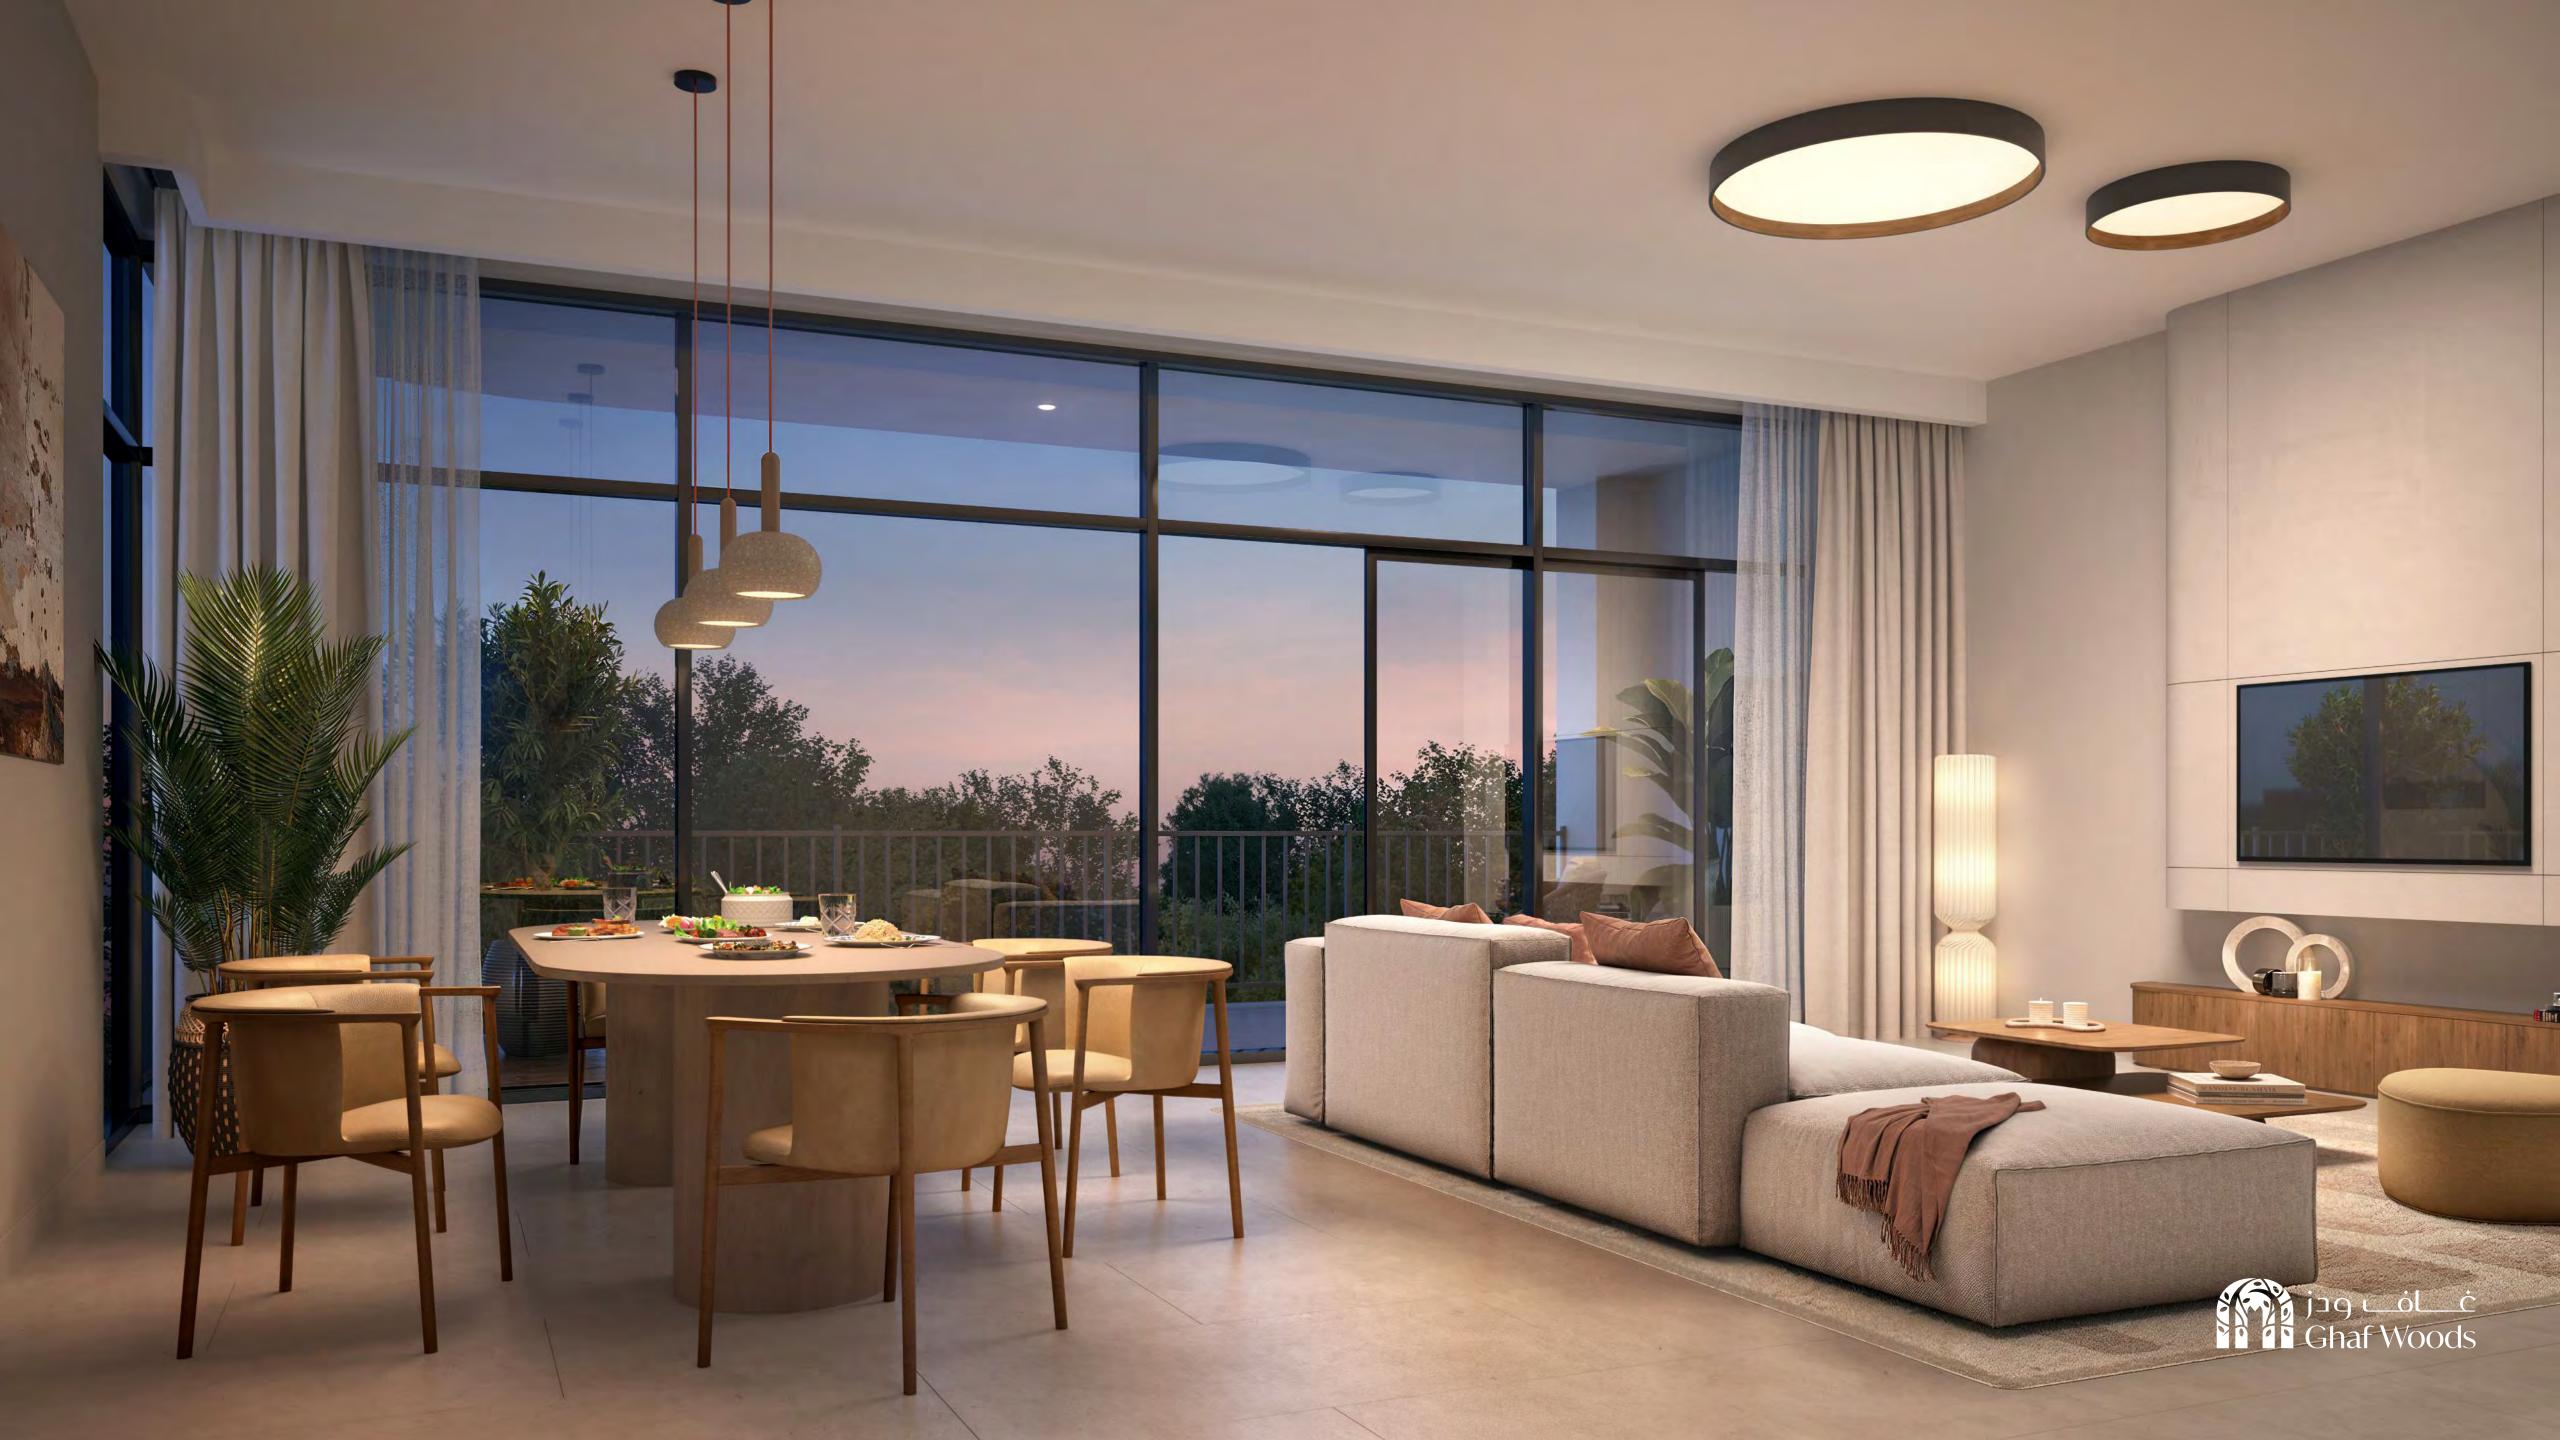

MASTER BATHROOM WALL AND FLOORING

MASTER BATHROOM VANITY

POWDER ROOM WALL AND FLOORING

SECONDARY BATHROOM WALL AND FLOORING

SECONDARY BATHROOM VANITY

OUTDOOR TILE FLOORING

Transform your kitchen into a sleek, modern space with our fully integrated kitchen appliances. Each Apartment comes equipped with a dishwasher, cooker, oven, kitchen hood, and fridge, creating a seamless, clutter-free look that enhances both style and functionality.

Transform your kitchen into a sleek, modern space with our fully integrated kitchen appliances. Each Apartment comes equipped with a dishwasher, cooker, oven, kitchen hood, and fridge, creating a seamless, clutter-free look that enhances both style and functionality.