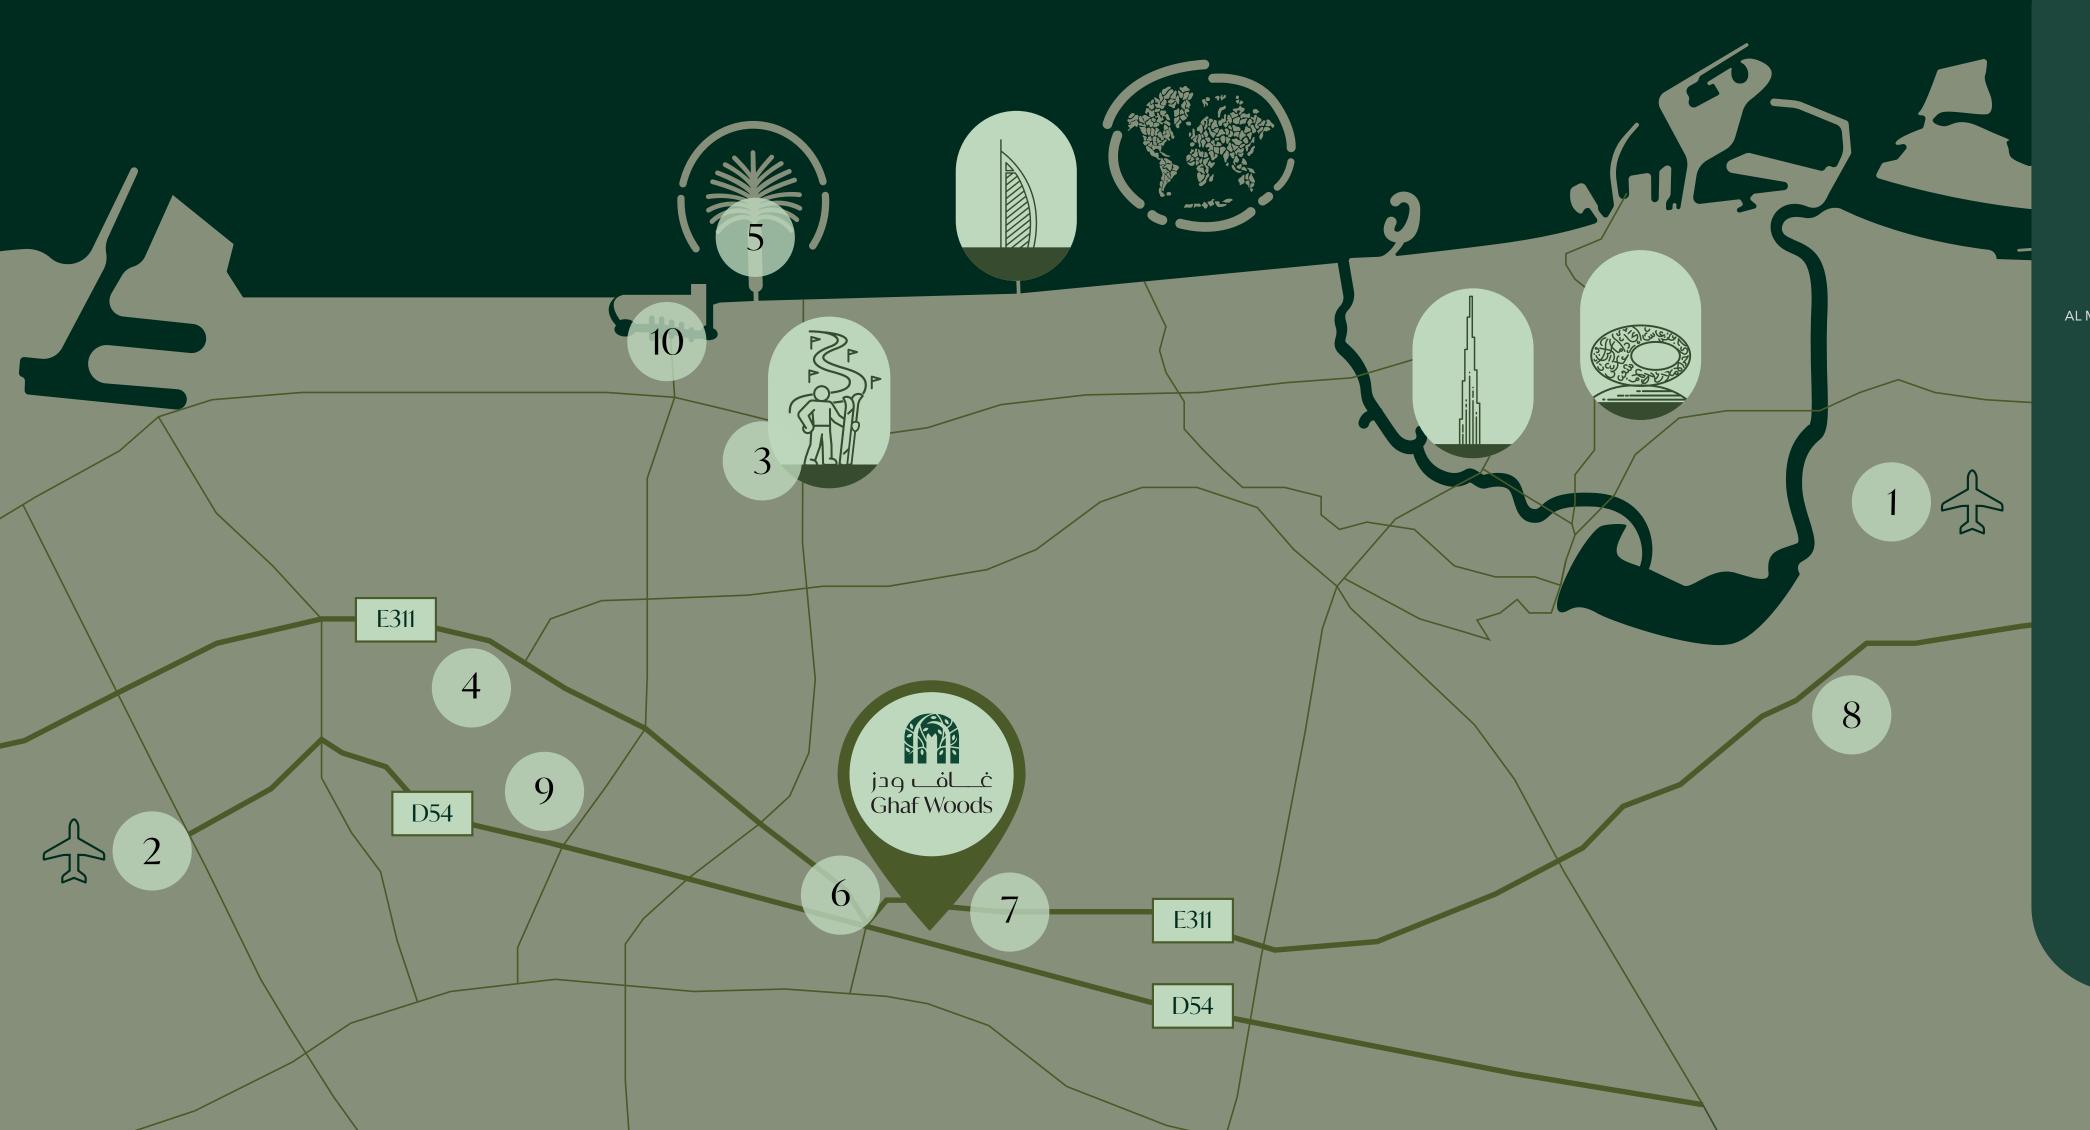

It is an 









## FOREST TO THE CITY























































## INTERIOR PALETTE

Two elegant, pastel palettes offer you the option between earthen or nightly highlights.

RADIANCE I TWILIGHT









GENERAL PAINT



DOOR FINISH





KITCHEN
COUNTERTOP & BACKSPLASH



KITCHEN CABINETS



WARDROBE



MASTER BATHROOM WALL AND FLOORING



MASTER BATHROOM VANITY



POWDER ROOM WALL AND FLOORING



SECONDARY BATHROOM WALL AND FLOORING



SECONDARY BATHROOM VANITY



OUTDOOR TILE FLOORING

Transform your kitchen into a sleek, modern space with our fully integrated kitchen appliances. Each Apartment comes equipped with a dishwasher, cooker, oven, kitchen hood, and fridge, creating a seamless, clutter-free look that enhances both style and functionality.

Notes: Actual colours may differ depending on th