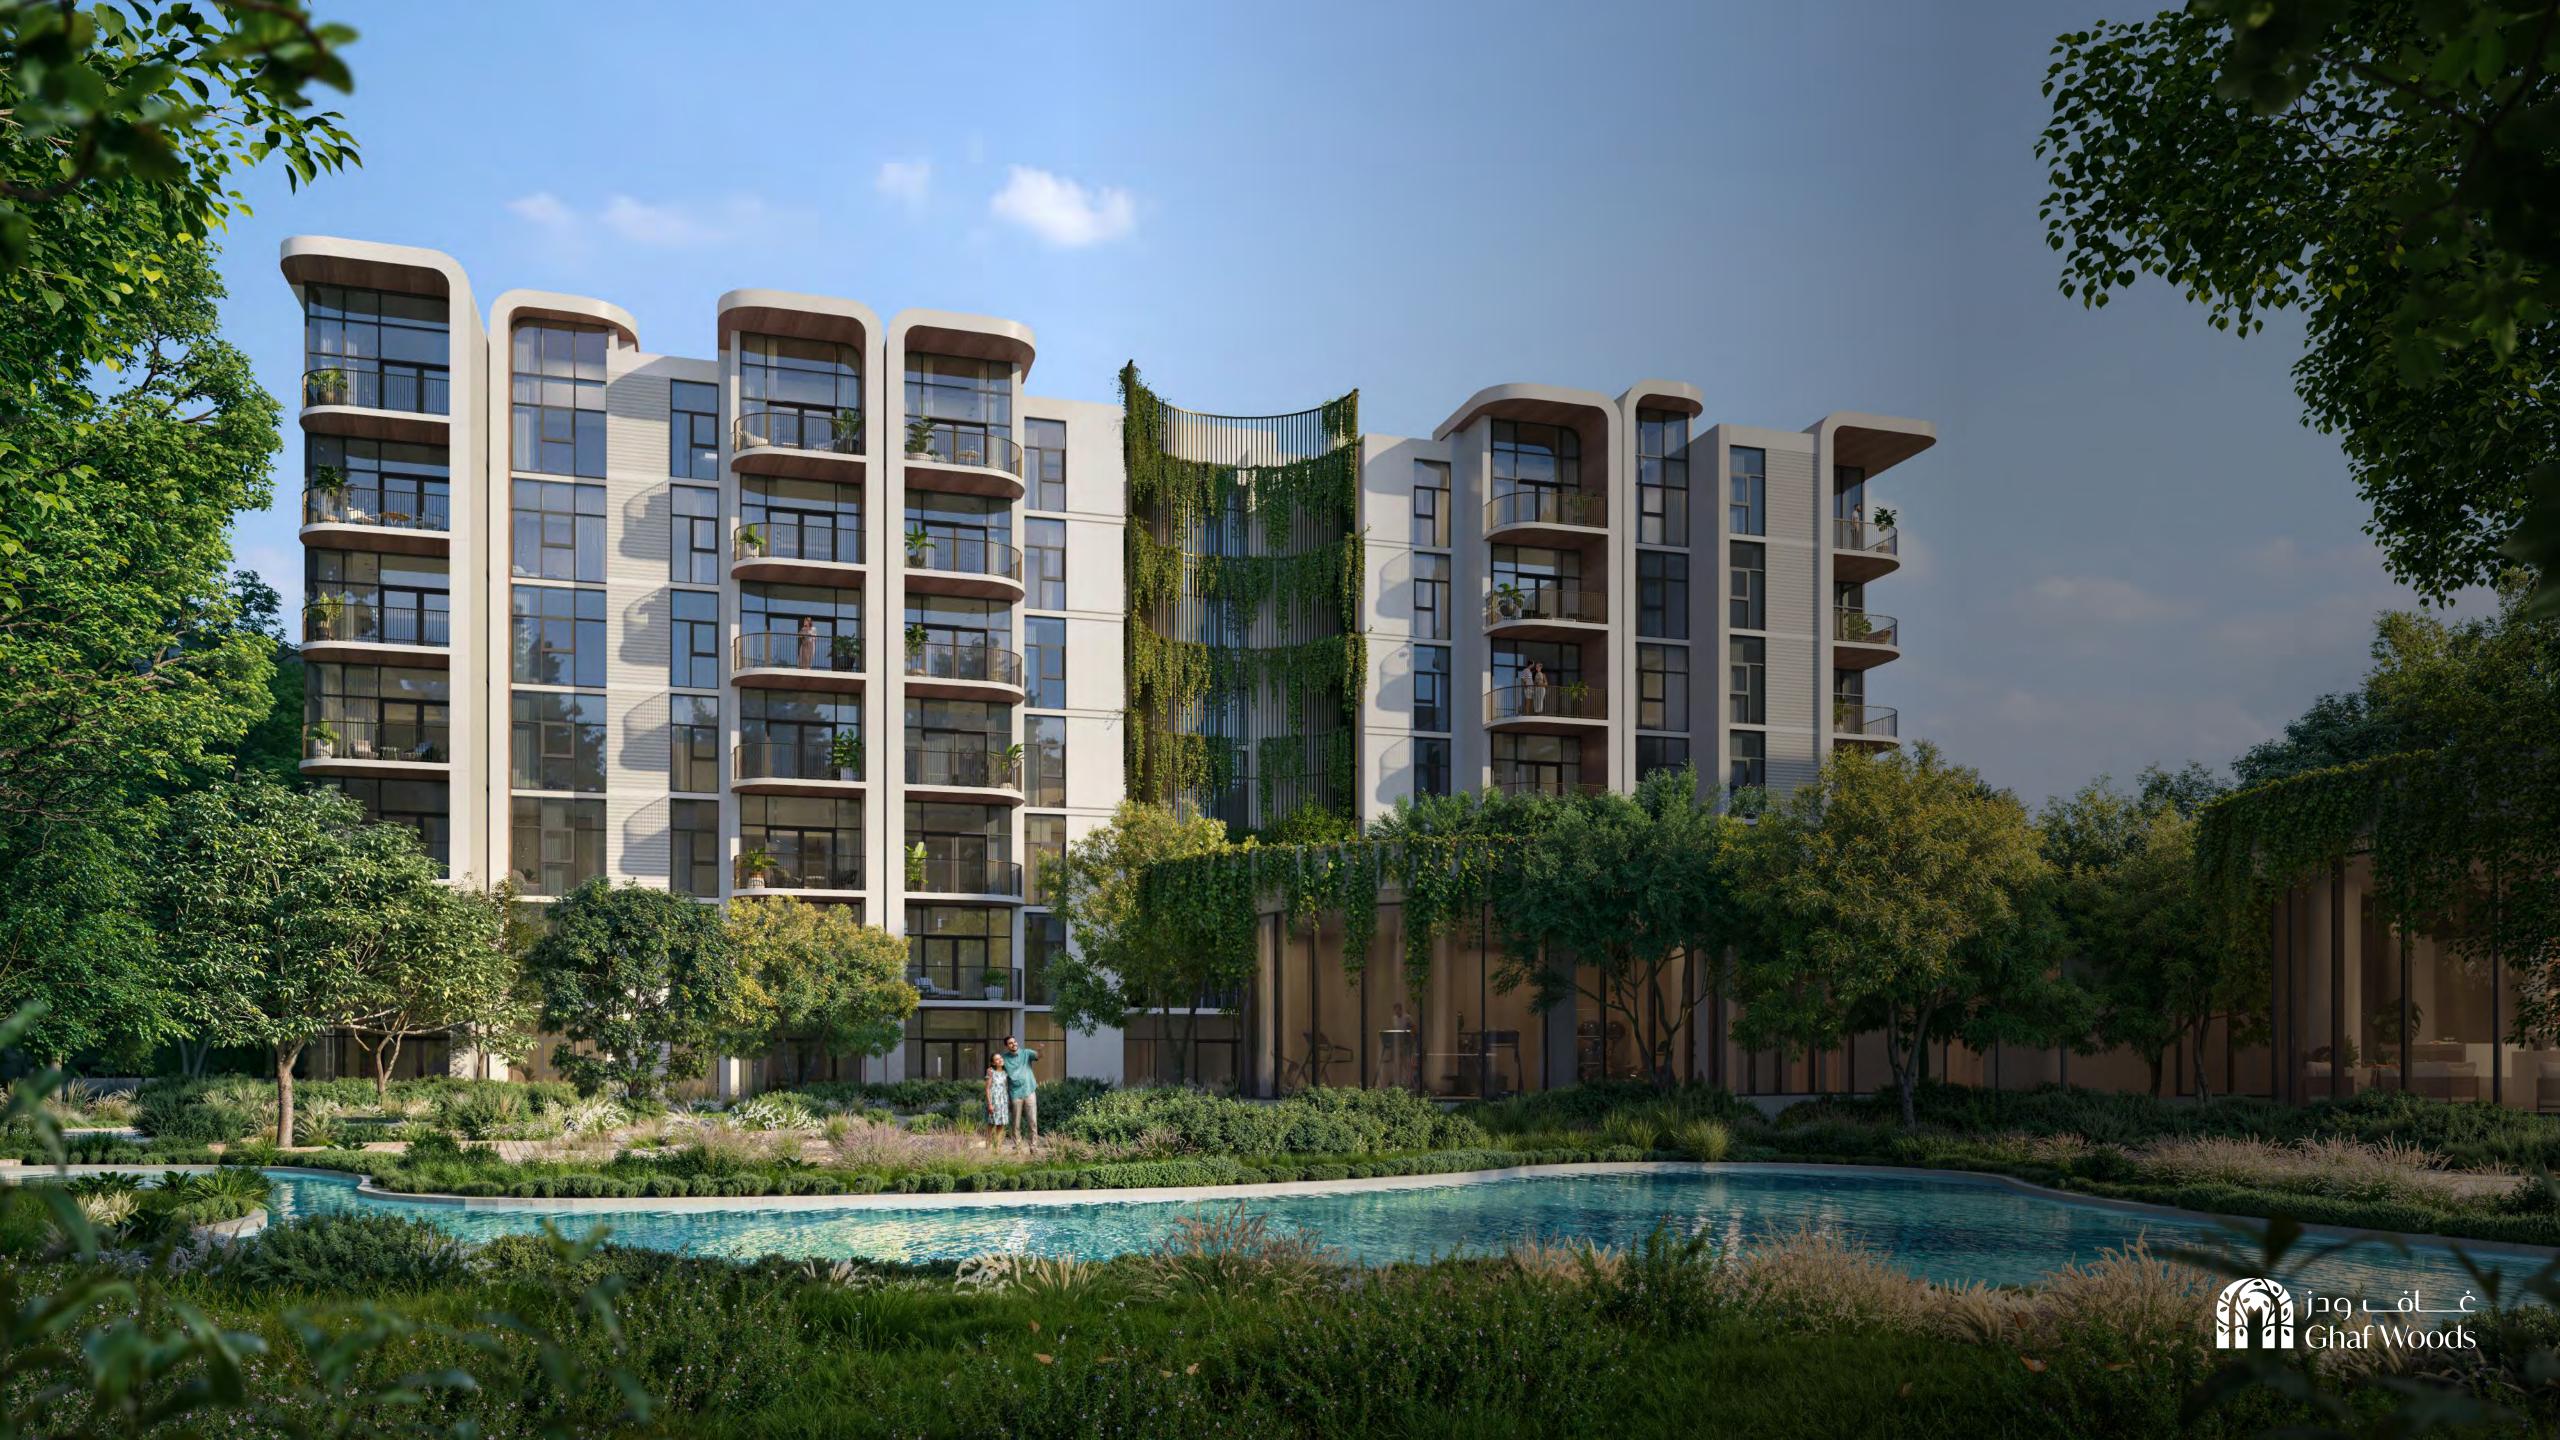

It is an 









## FOREST TO THE CITY























































## INTERIOR PALETTE

Two elegant, pastel palettes offer you the option between earthen or nightly highlights.

RADIANCE I TWILIGHT









GENERAL PAINT



DOOR FINISH





KITCHEN
COUNTERTOP & BACKSPLASH



KITCHEN CABINETS



WARDROBE



MASTER BATHROOM WALL AND FLOORING



MASTER BATHROOM VANITY



POWDER ROOM WALL AND FLOORING



SECONDARY BATHROOM WALL AND FLOORING



SECONDARY BATHROOM VANITY



OUTDOOR TILE FLOORING

Transform your kitchen into a sleek, modern space with our fully integrated kitchen appliances. Each Apartment comes equipped with a dishwasher, cooker, oven, kitchen hood, and fridge, creating a seamless, clutter-free look that enhances both style and functionality.

Notes: Actual colours may differ depending on the paper and ink used for printing the lighting con