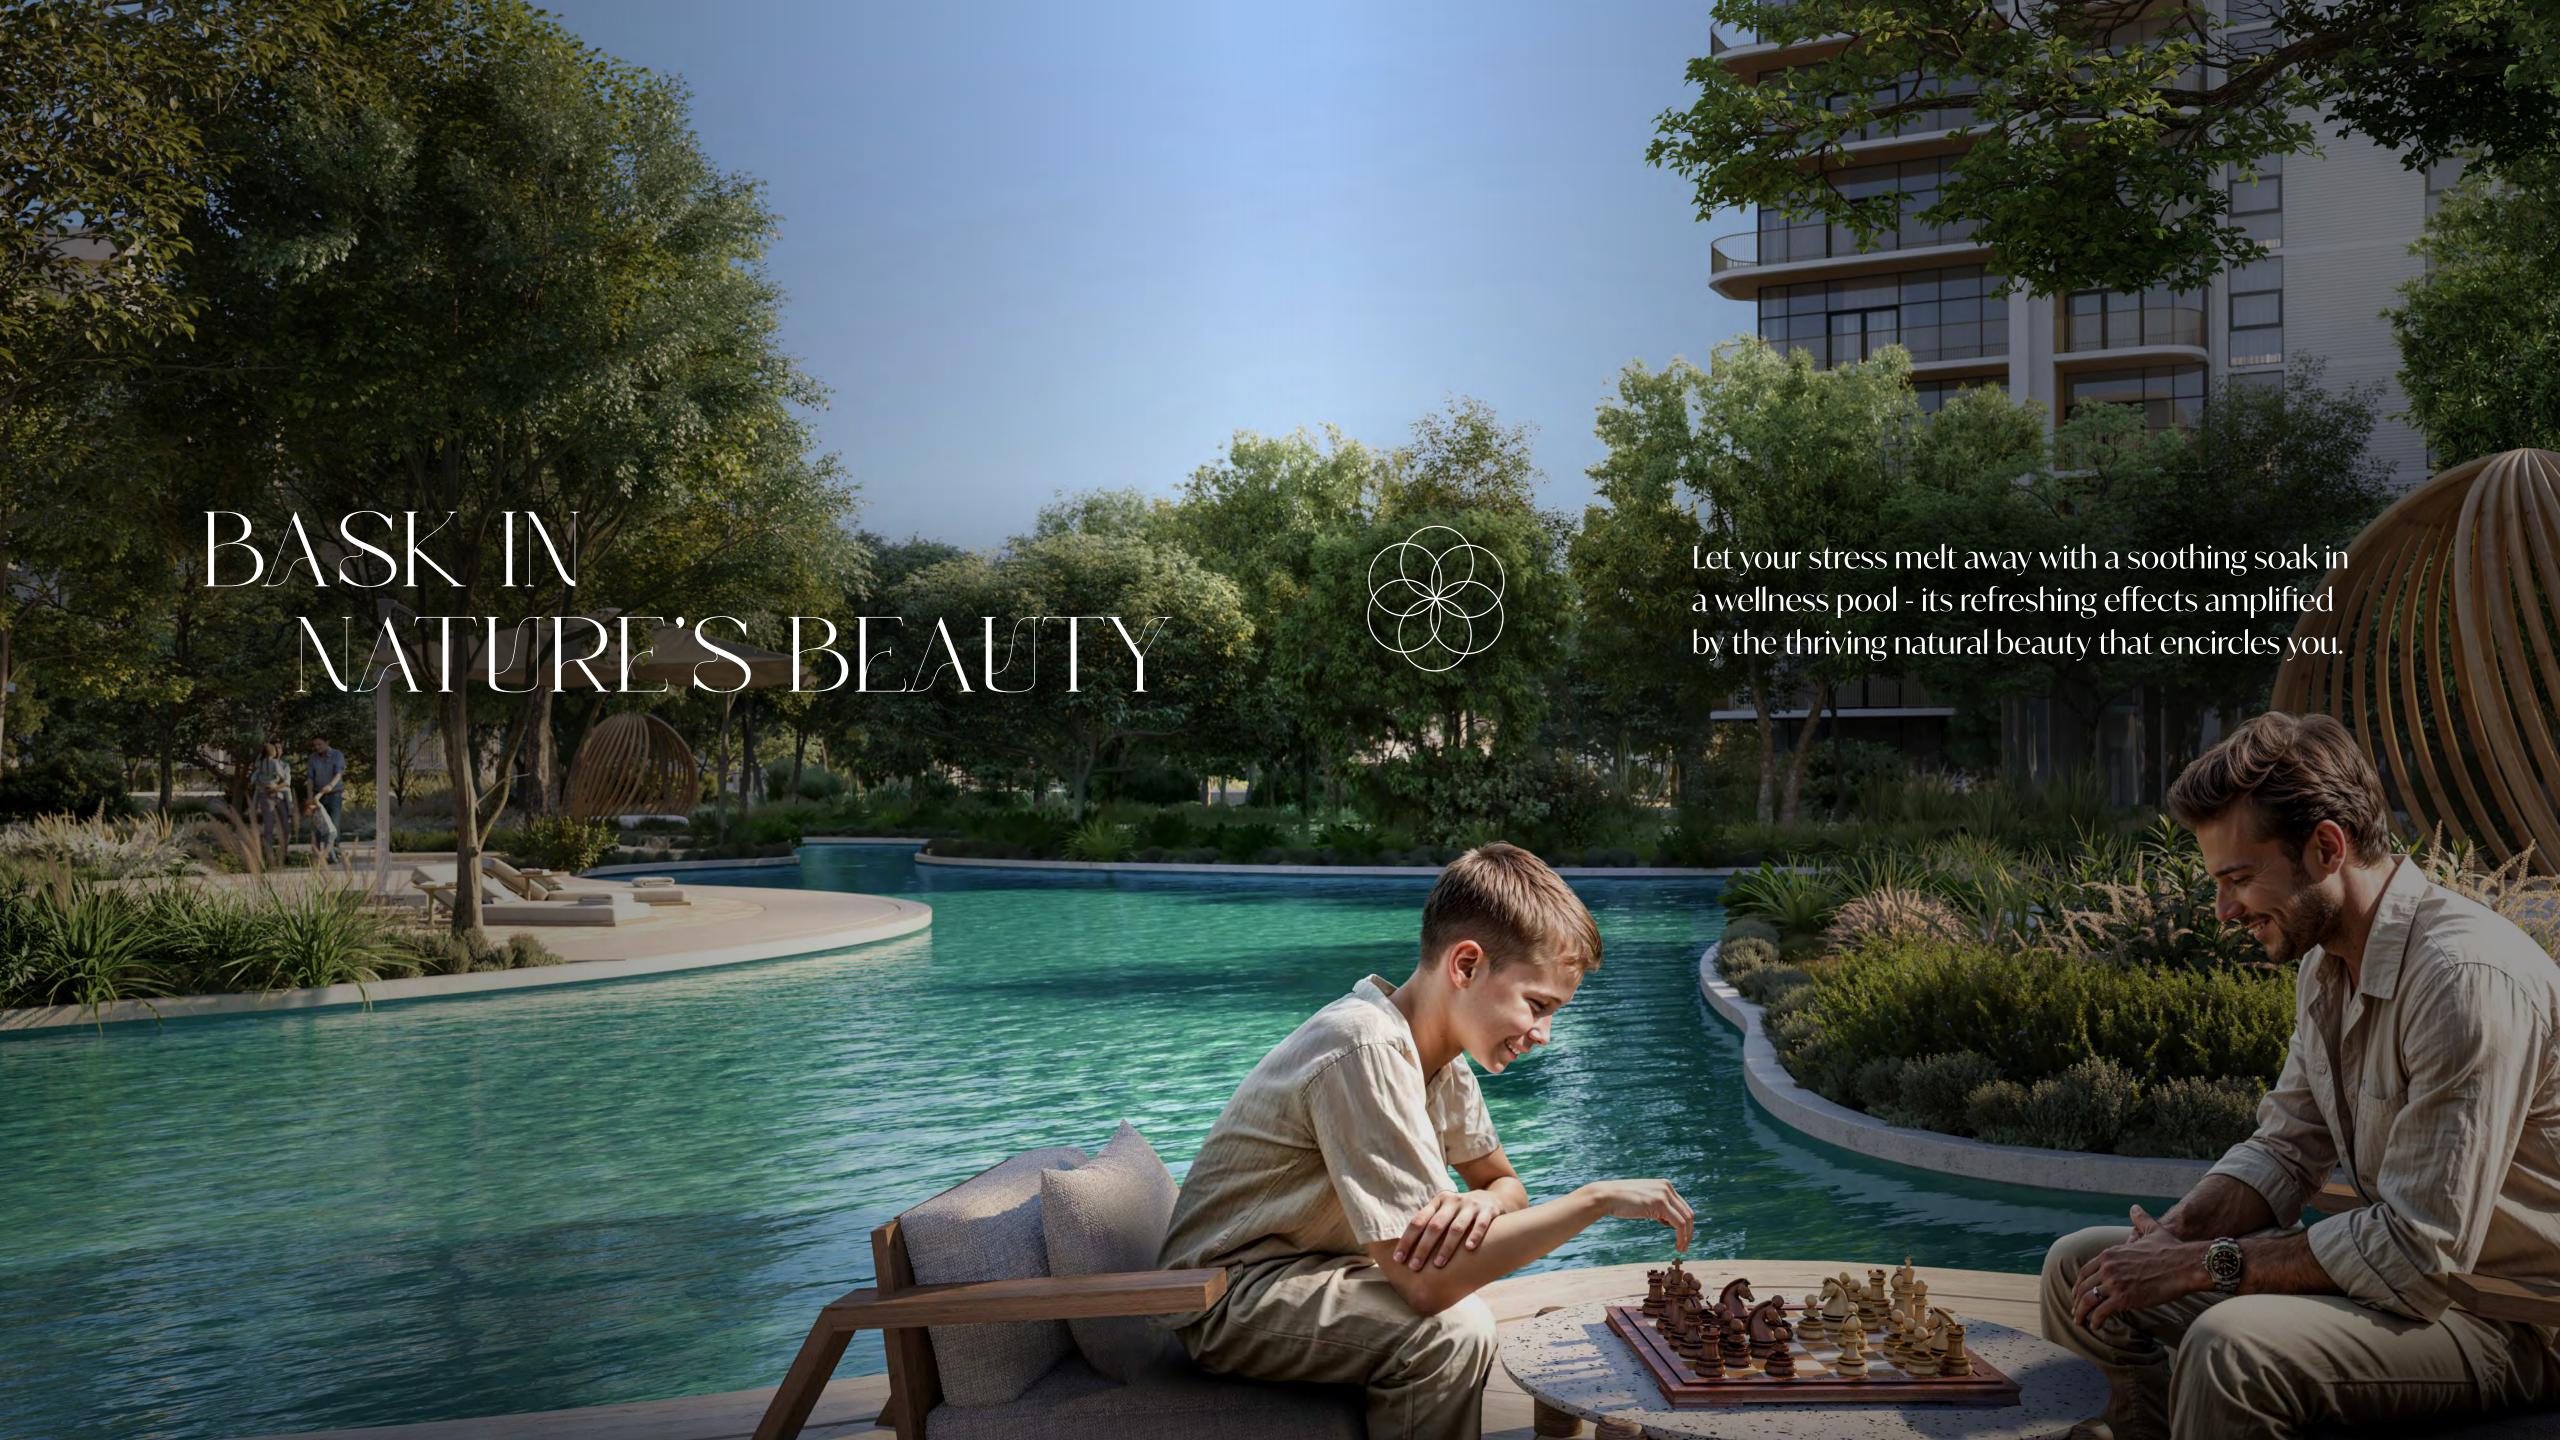

It is an 









## FOREST TO THE CITY























































## INTERIOR PALETTE

Two elegant, pastel palettes offer you the option between earthen or nightly highlights.

RADIANCE I TWILIGHT









GENERAL PAINT



DOOR FINISH





KITCHEN
COUNTERTOP & BACKSPLASH



KITCHEN CABINETS



WARDROBE



MASTER BATHROOM WALL AND FLOORING



MASTER BATHROOM VANITY



POWDER ROOM WALL AND FLOORING



SECONDARY BATHROOM WALL AND FLOORING



SECONDARY BATHROOM VANITY



OUTDOOR TILE FLOORING

Transform your kitchen into a sleek, modern space with our fully integrated kitchen appliances. Each Apartment comes equipped with a dishwasher, cooker, oven, kitchen hood, and fridge, creating a seamless, clutter-free look that enhances both style and functionality.

Notes: Actual colours may differ depending on the paper and ink used for printing the