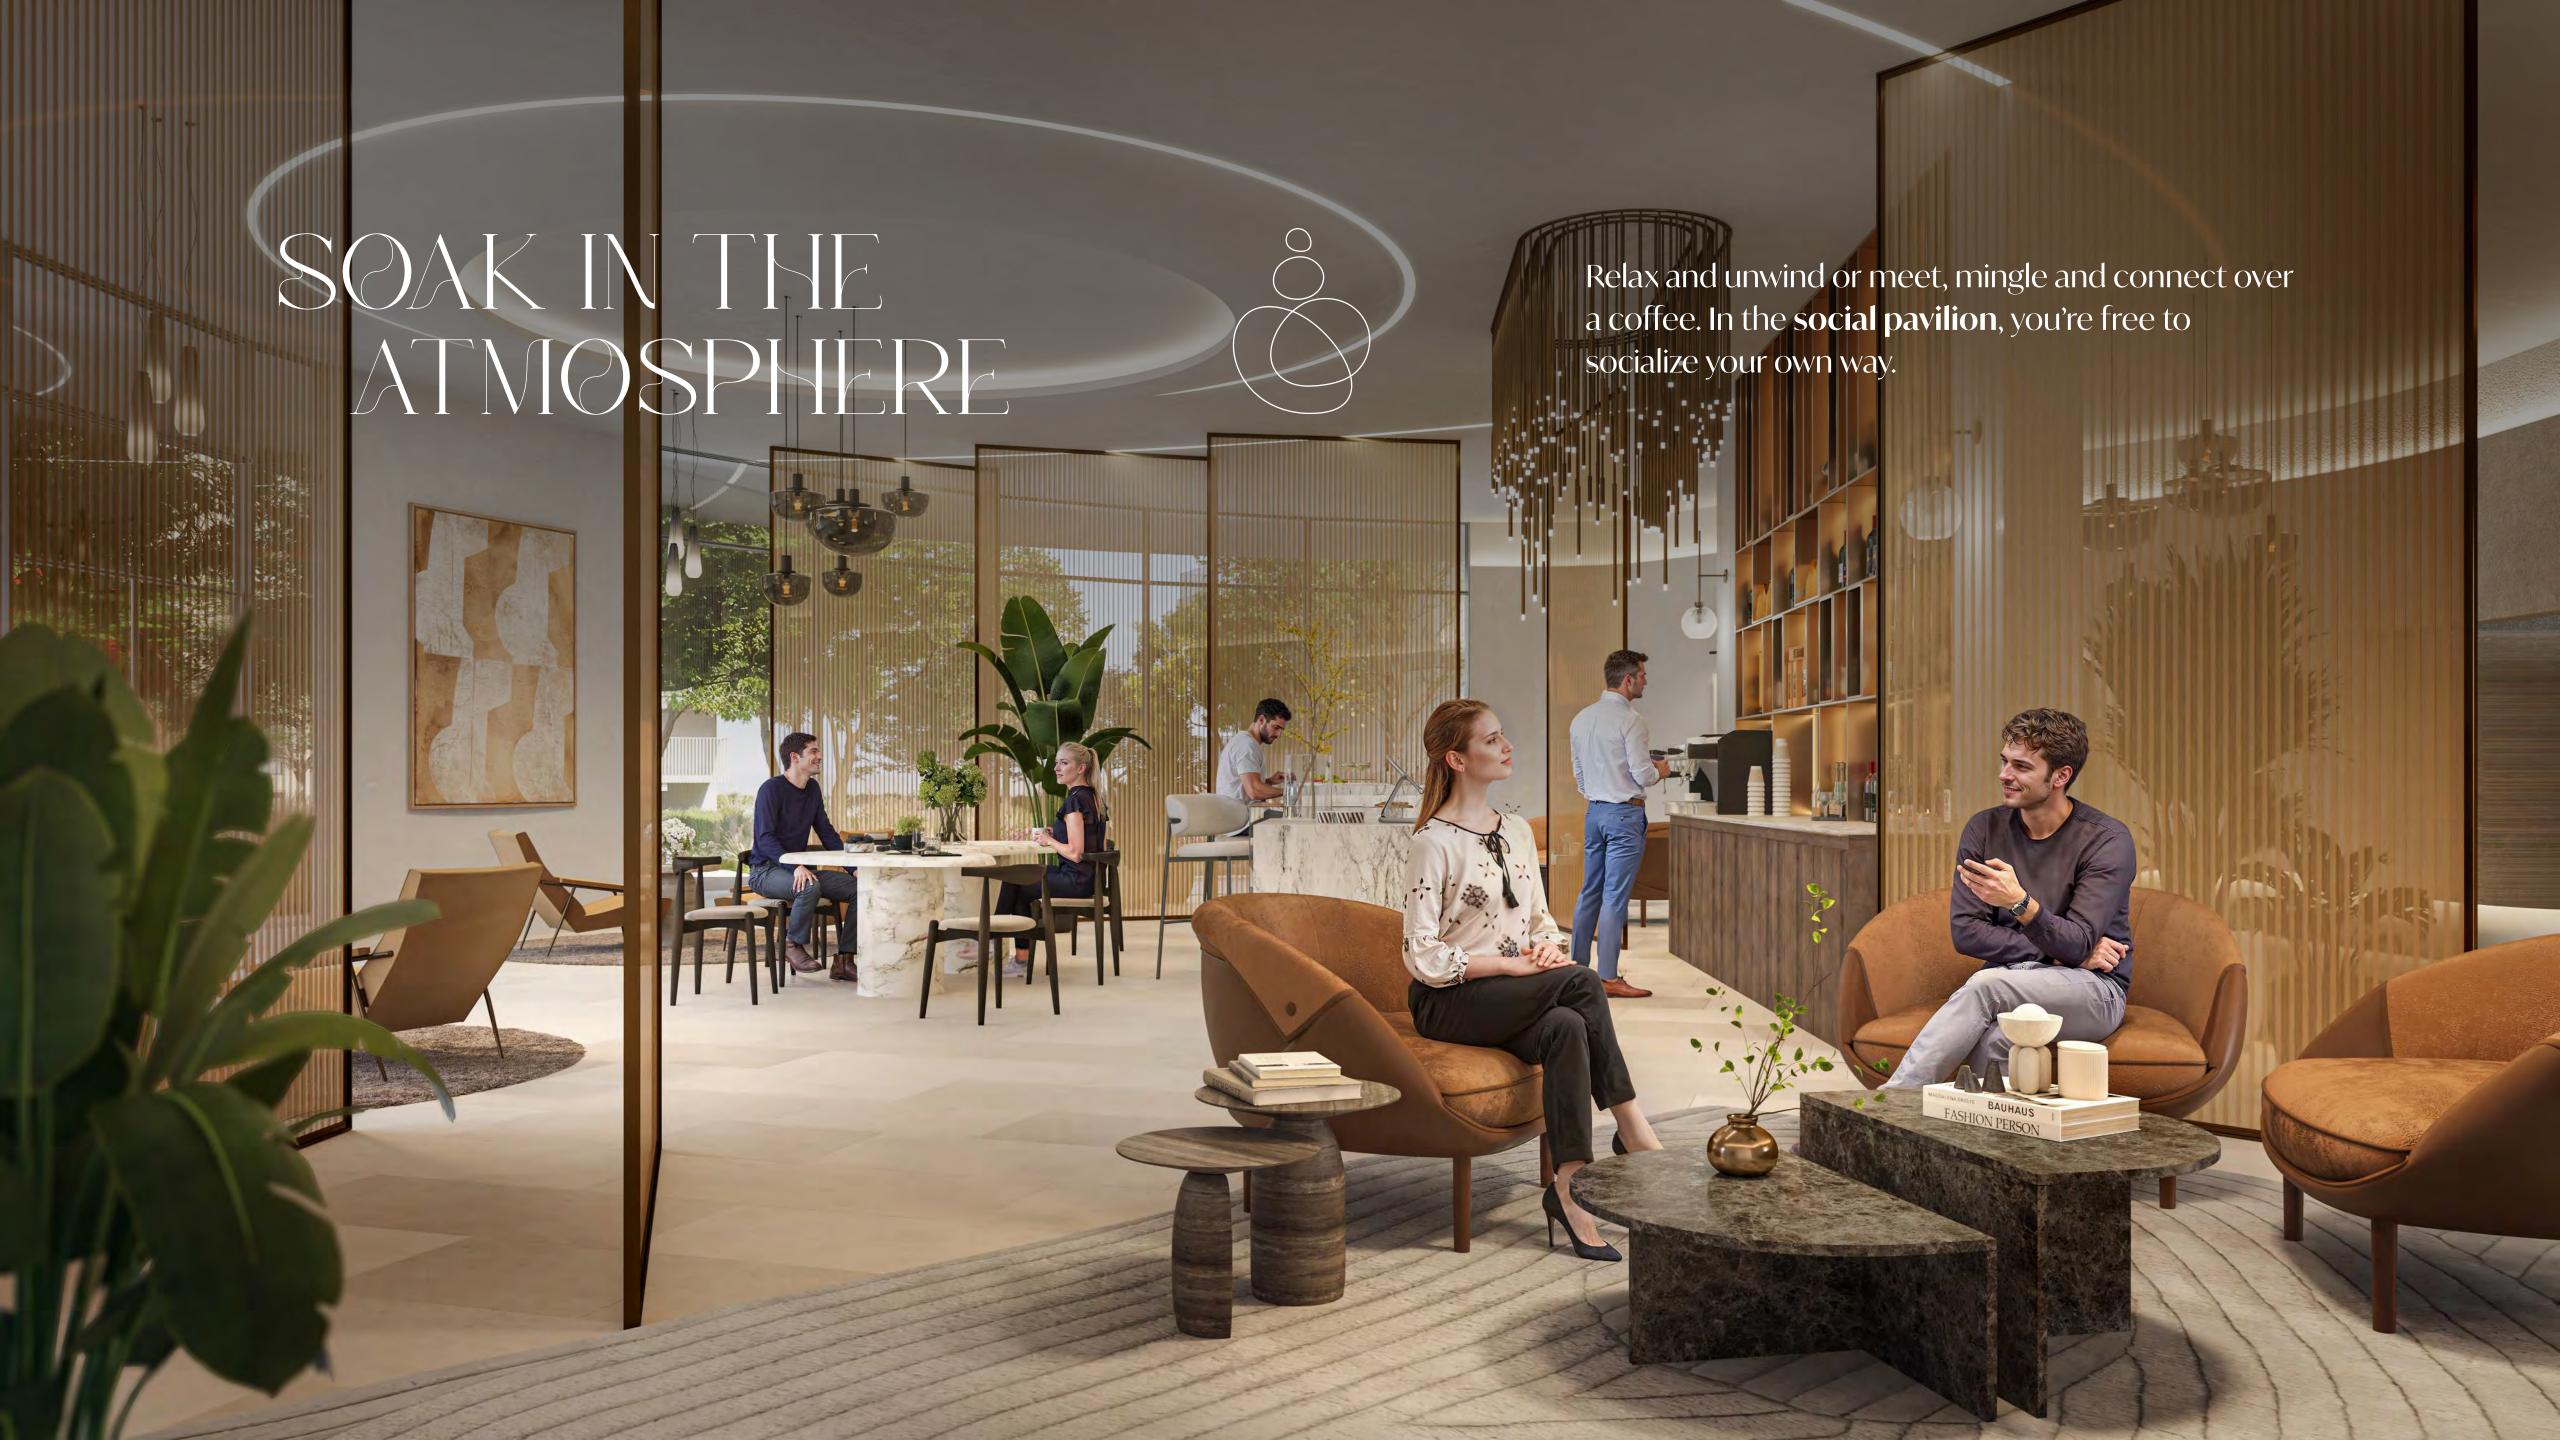

It is an 









## FOREST TO THE CITY























































## INTERIOR PALETTE

Two elegant, pastel palettes offer you the option between earthen or nightly highlights.

RADIANCE I TWILIGHT









GENERAL PAINT



DOOR FINISH





KITCHEN
COUNTERTOP & BACKSPLASH



KITCHEN CABINETS



WARDROBE



MASTER BATHROOM WALL AND FLOORING



MASTER BATHROOM VANITY



POWDER ROOM WALL AND FLOORING



SECONDARY BATHROOM WALL AND FLOORING



SECONDARY BATHROOM VANITY



OUTDOOR TILE FLOORING

Transform your kitchen into a sleek, modern space with our fully integrated kitchen appliances. Each Apartment comes equipped with a dishwasher, cooker, oven, kitchen hood, and fridge, creating a seamless, clutter-free look that enhances both style and functionality.

Notes: Actual colours may differ depending on the paper and ink used for printing the lighting