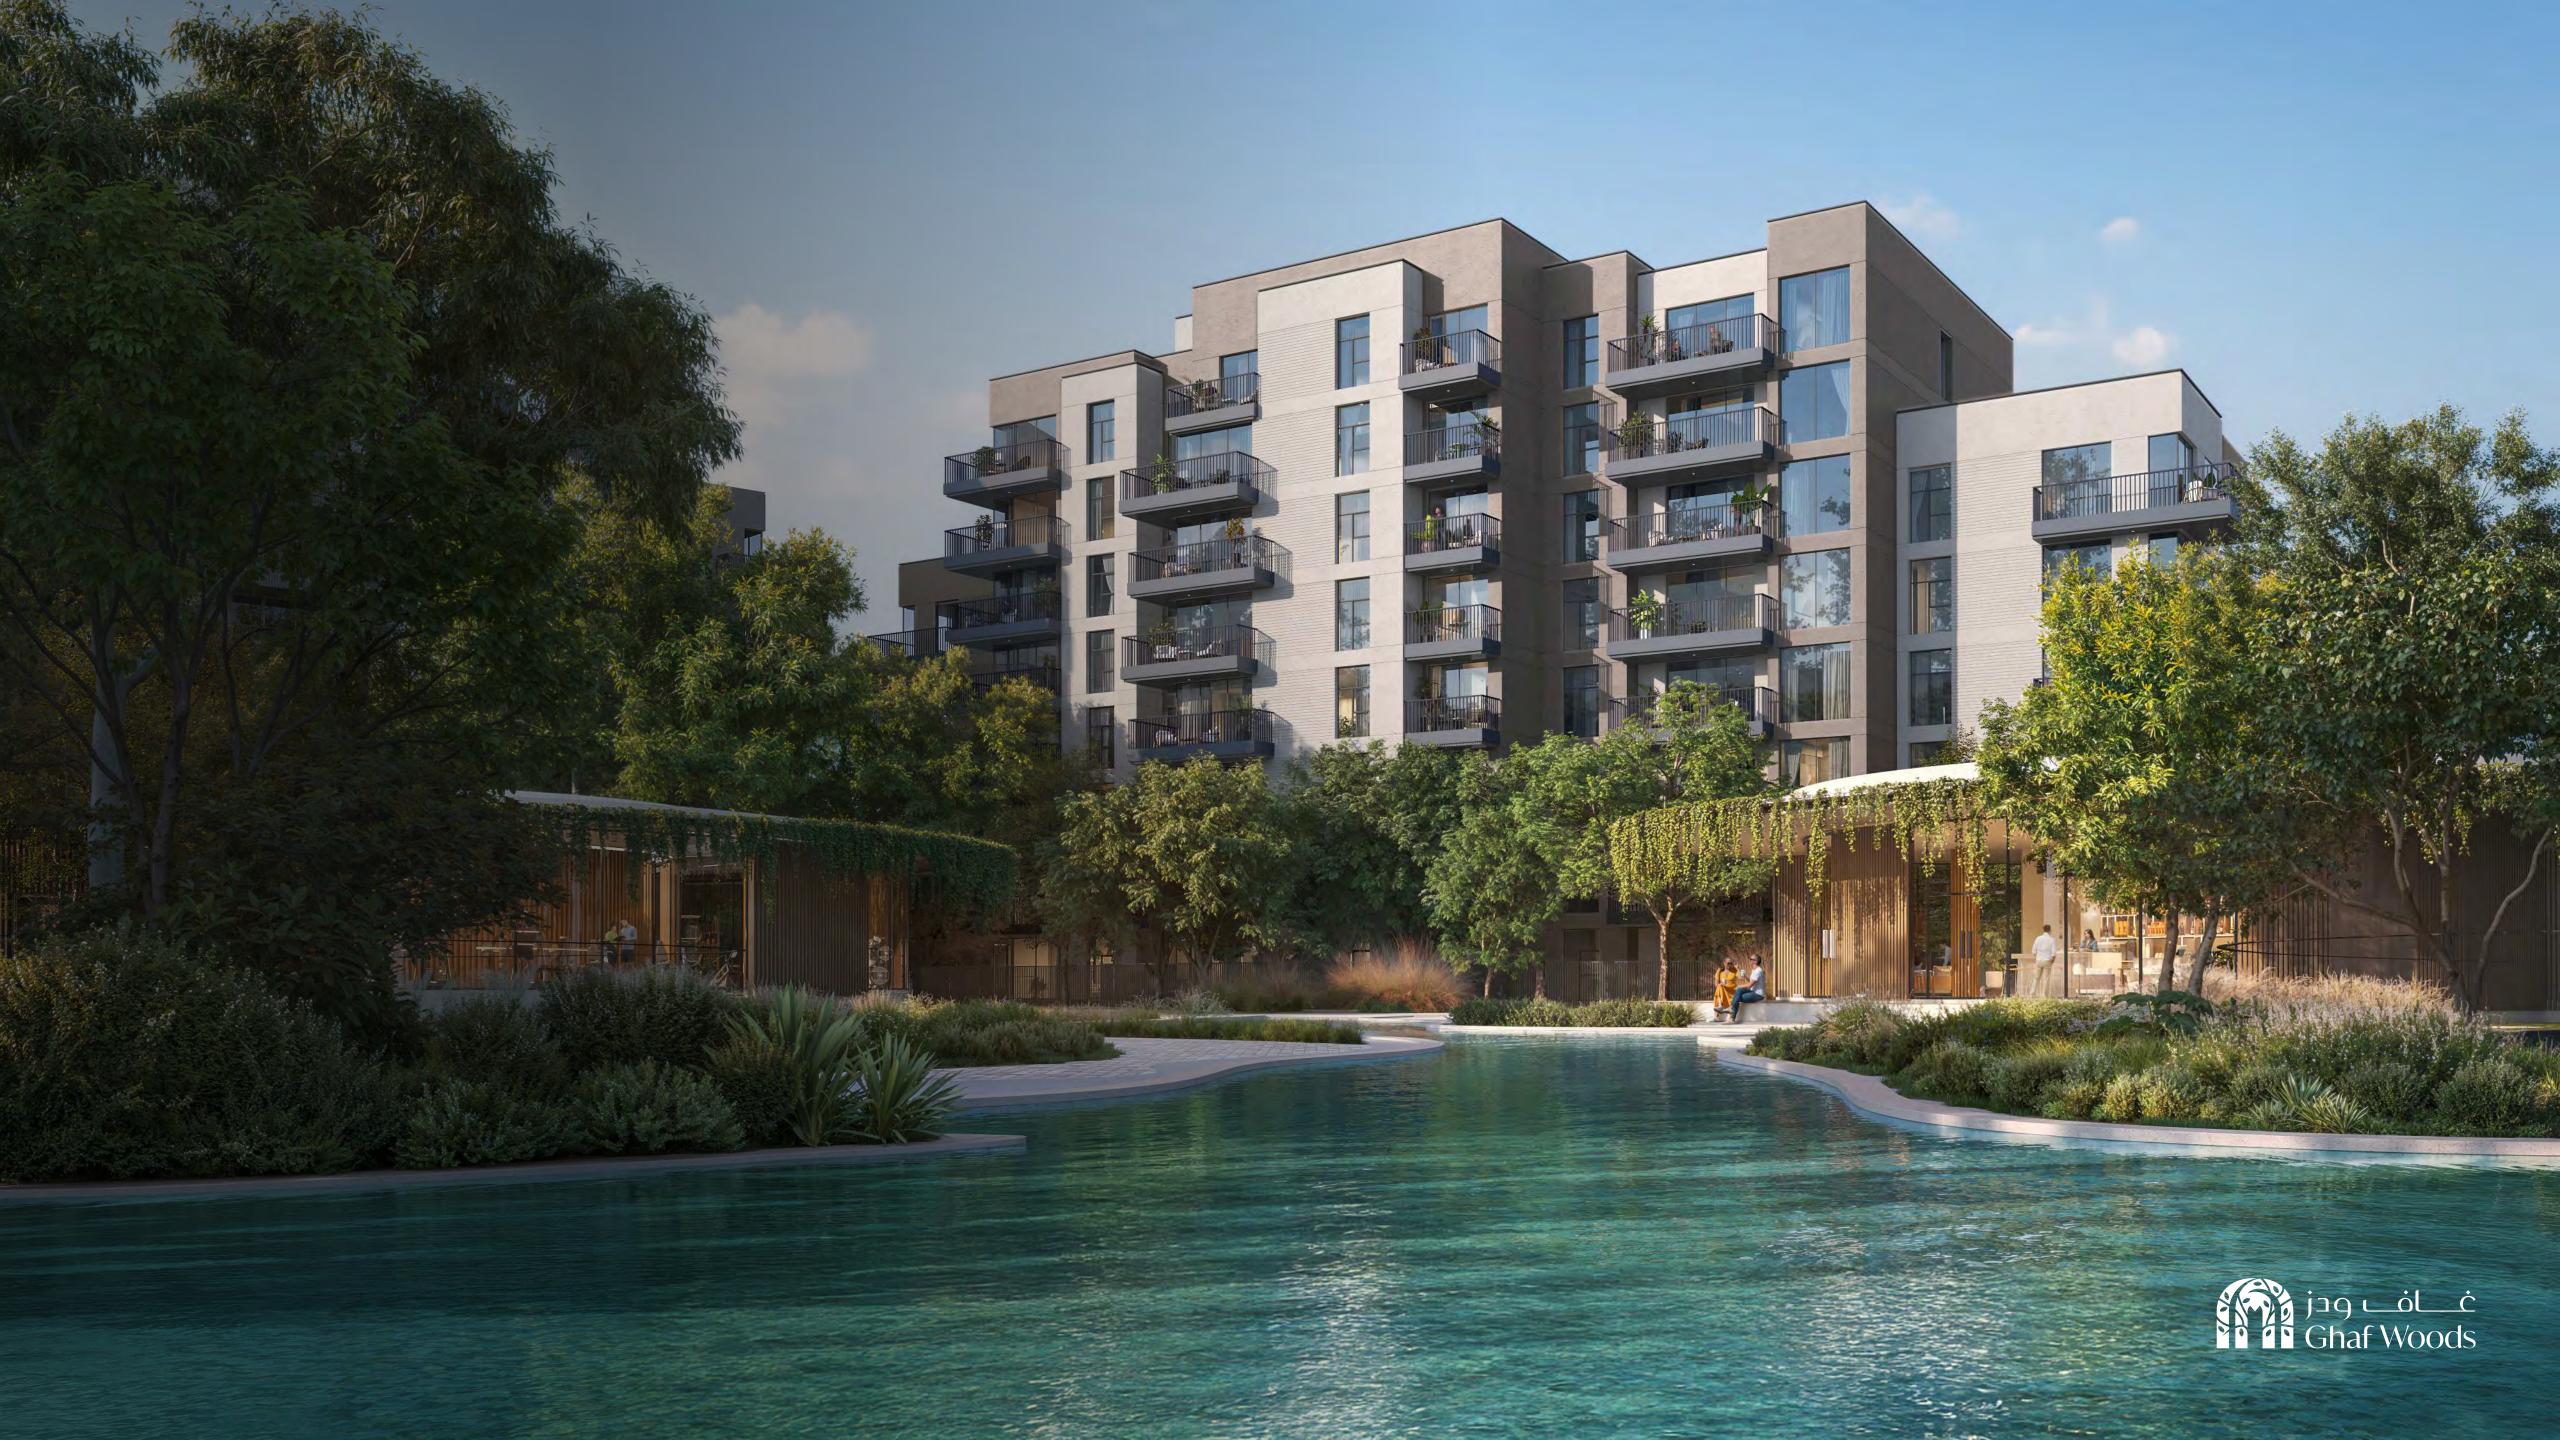

It is an 









## FOREST TO THE CITY























































## INTERIOR PALETTE

Two elegant, pastel palettes offer you the option between earthen or nightly highlights.

RADIANCE I TWILIGHT









GENERAL PAINT



DOOR FINISH





KITCHEN
COUNTERTOP & BACKSPLASH



KITCHEN CABINETS



WARDROBE



MASTER BATHROOM WALL AND FLOORING



MASTER BATHROOM VANITY



POWDER ROOM WALL AND FLOORING



SECONDARY BATHROOM WALL AND FLOORING



SECONDARY BATHROOM VANITY



OUTDOOR TILE FLOORING

Transform your kitchen into a sleek, modern space with our fully integrated kitchen appliances. Each Apartment comes equipped with a dishwasher, cooker, oven, kitchen hood, and fridge, creating a seamless, clutter-free look that enhances both style and functionality.

Notes: Actual colours may differ depending on the paper and ink used for printing the lighting condi