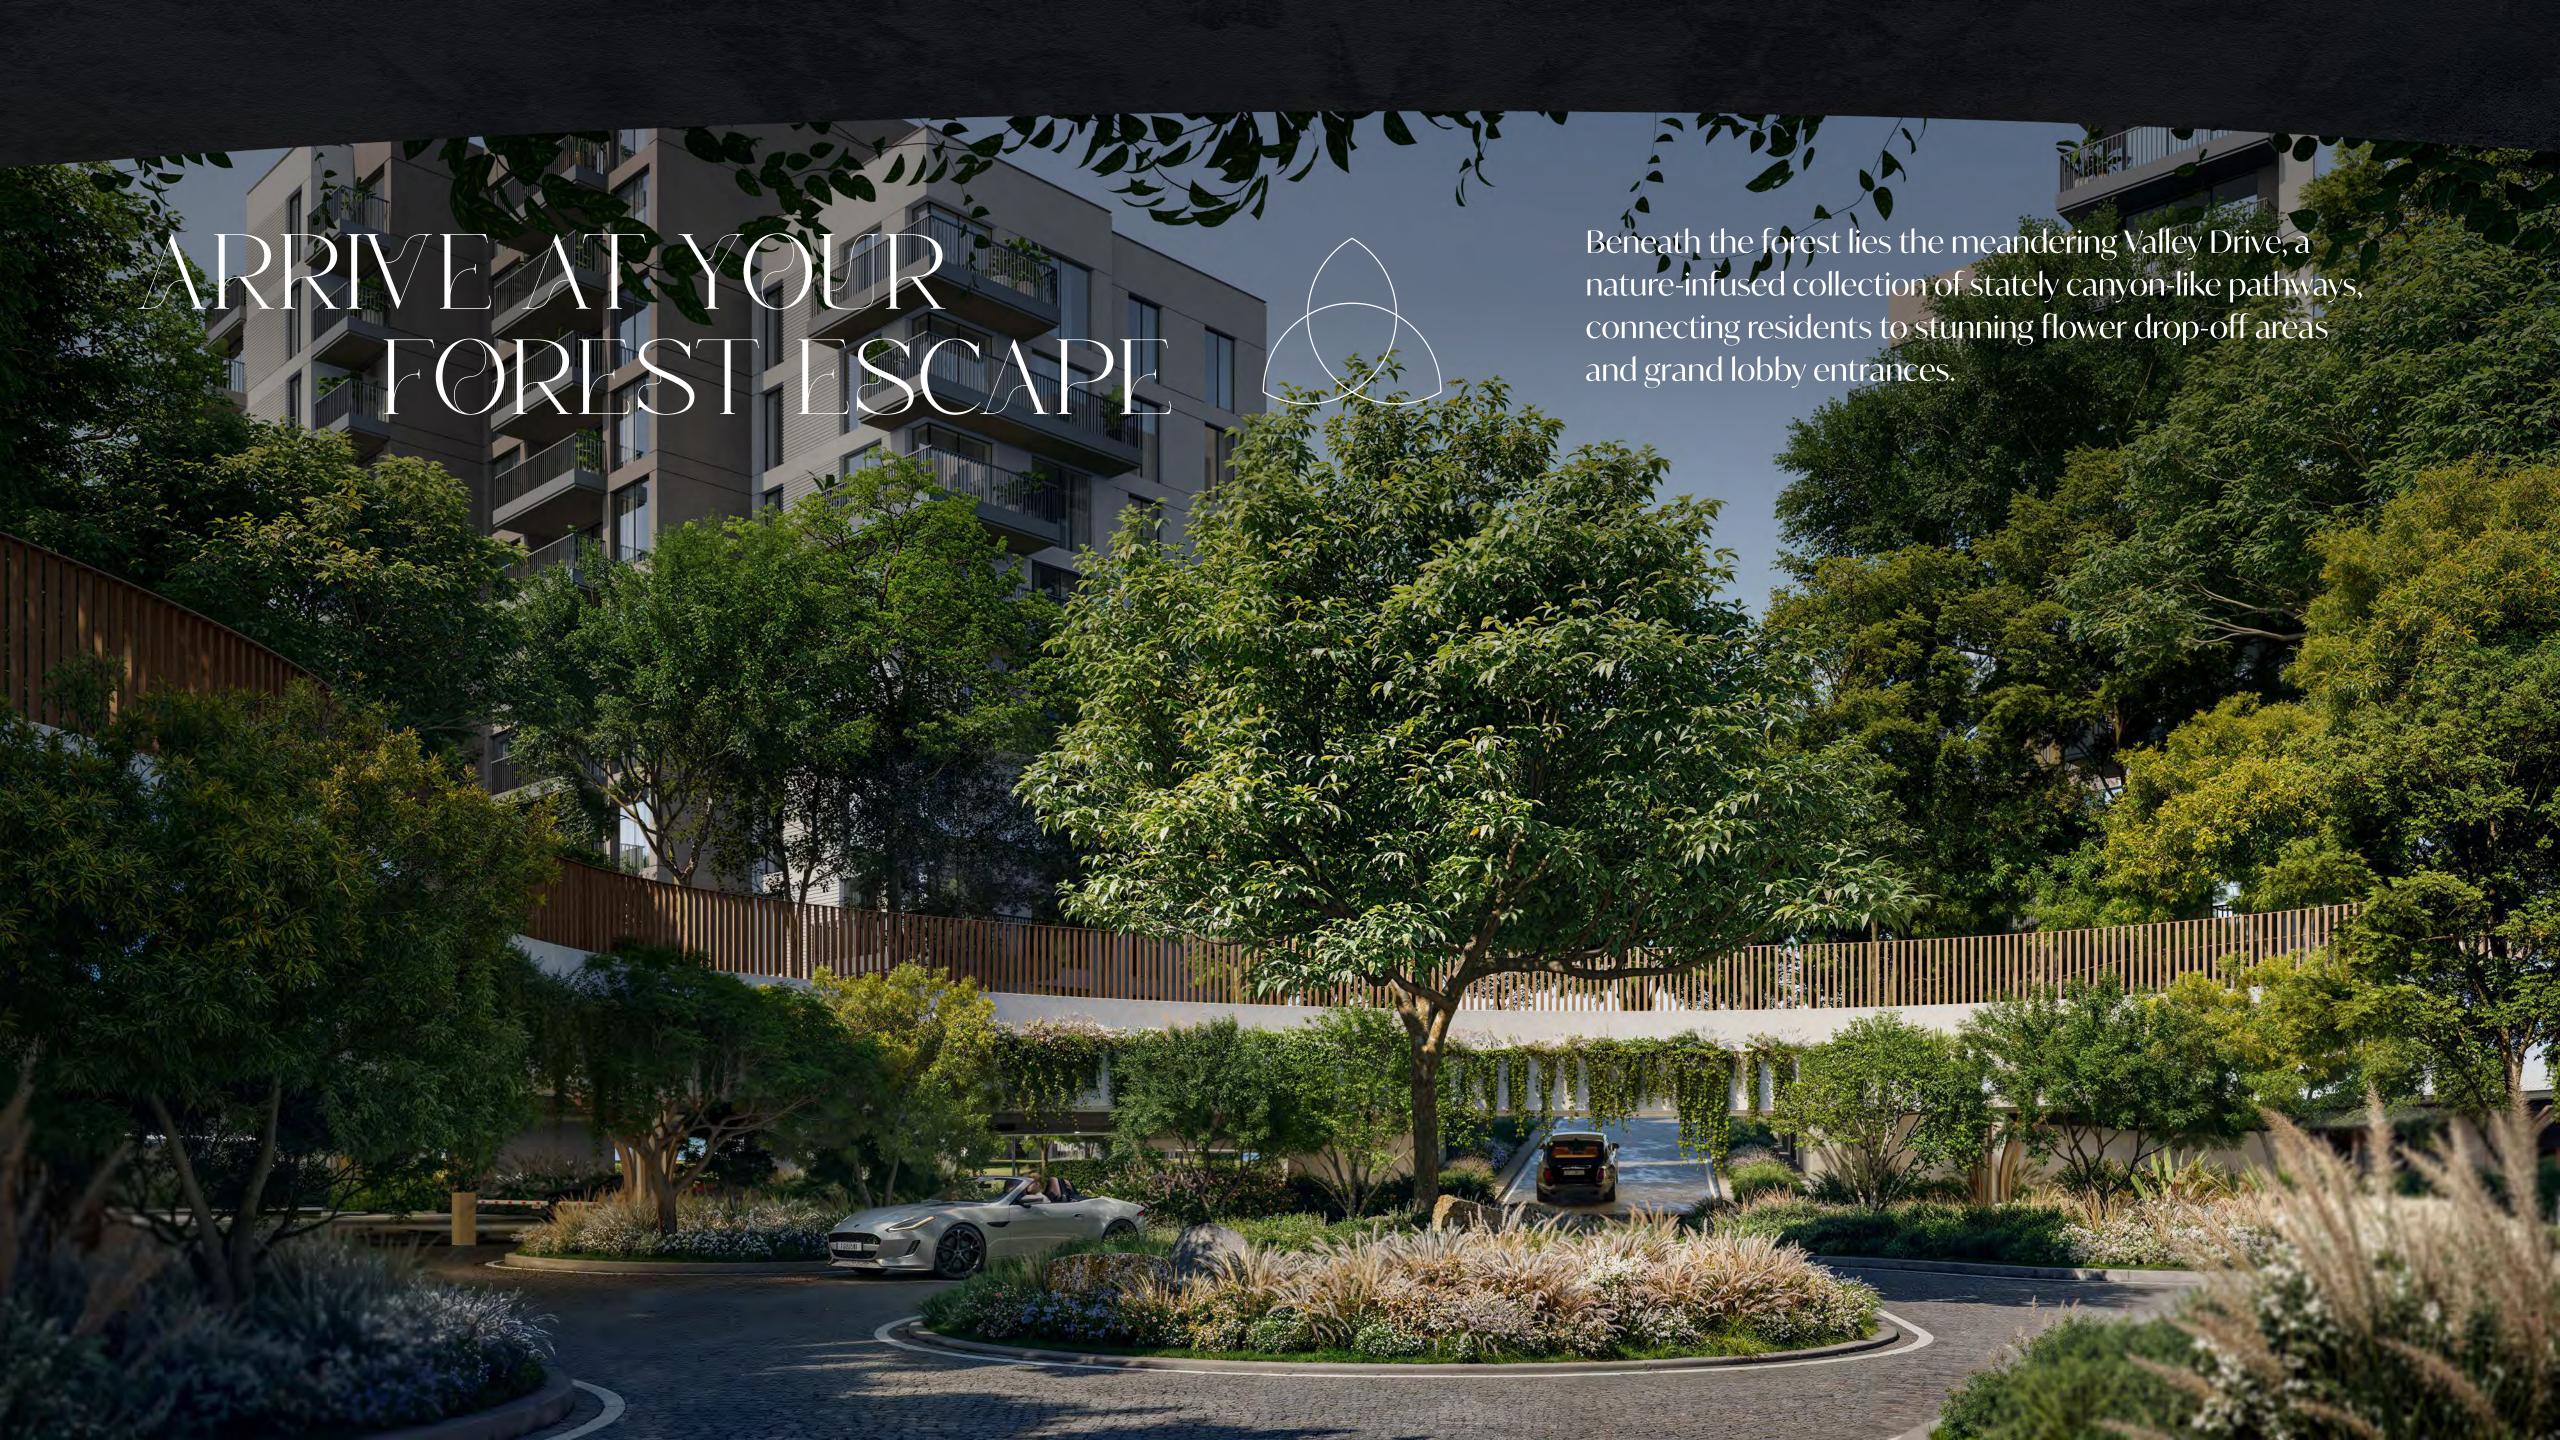

It is an 









## FOREST TO THE CITY























































## INTERIOR PALETTE

Two elegant, pastel palettes offer you the option between earthen or nightly highlights.

RADIANCE I TWILIGHT









GENERAL PAINT



DOOR FINISH





KITCHEN
COUNTERTOP & BACKSPLASH



KITCHEN CABINETS



WARDROBE



MASTER BATHROOM WALL AND FLOORING



MASTER BATHROOM VANITY



POWDER ROOM WALL AND FLOORING



SECONDARY BATHROOM WALL AND FLOORING



SECONDARY BATHROOM VANITY



OUTDOOR TILE FLOORING

Transform your kitchen into a sleek, modern space with our fully integrated kitchen appliances. Each Apartment comes equipped with a dishwasher, cooker, oven, kitchen hood, and fridge, creating a seamless, clutter-free look that enhances both style and functionality.

Notes: Actual colours may differ depending on the paper and ink used for printing the lighting c