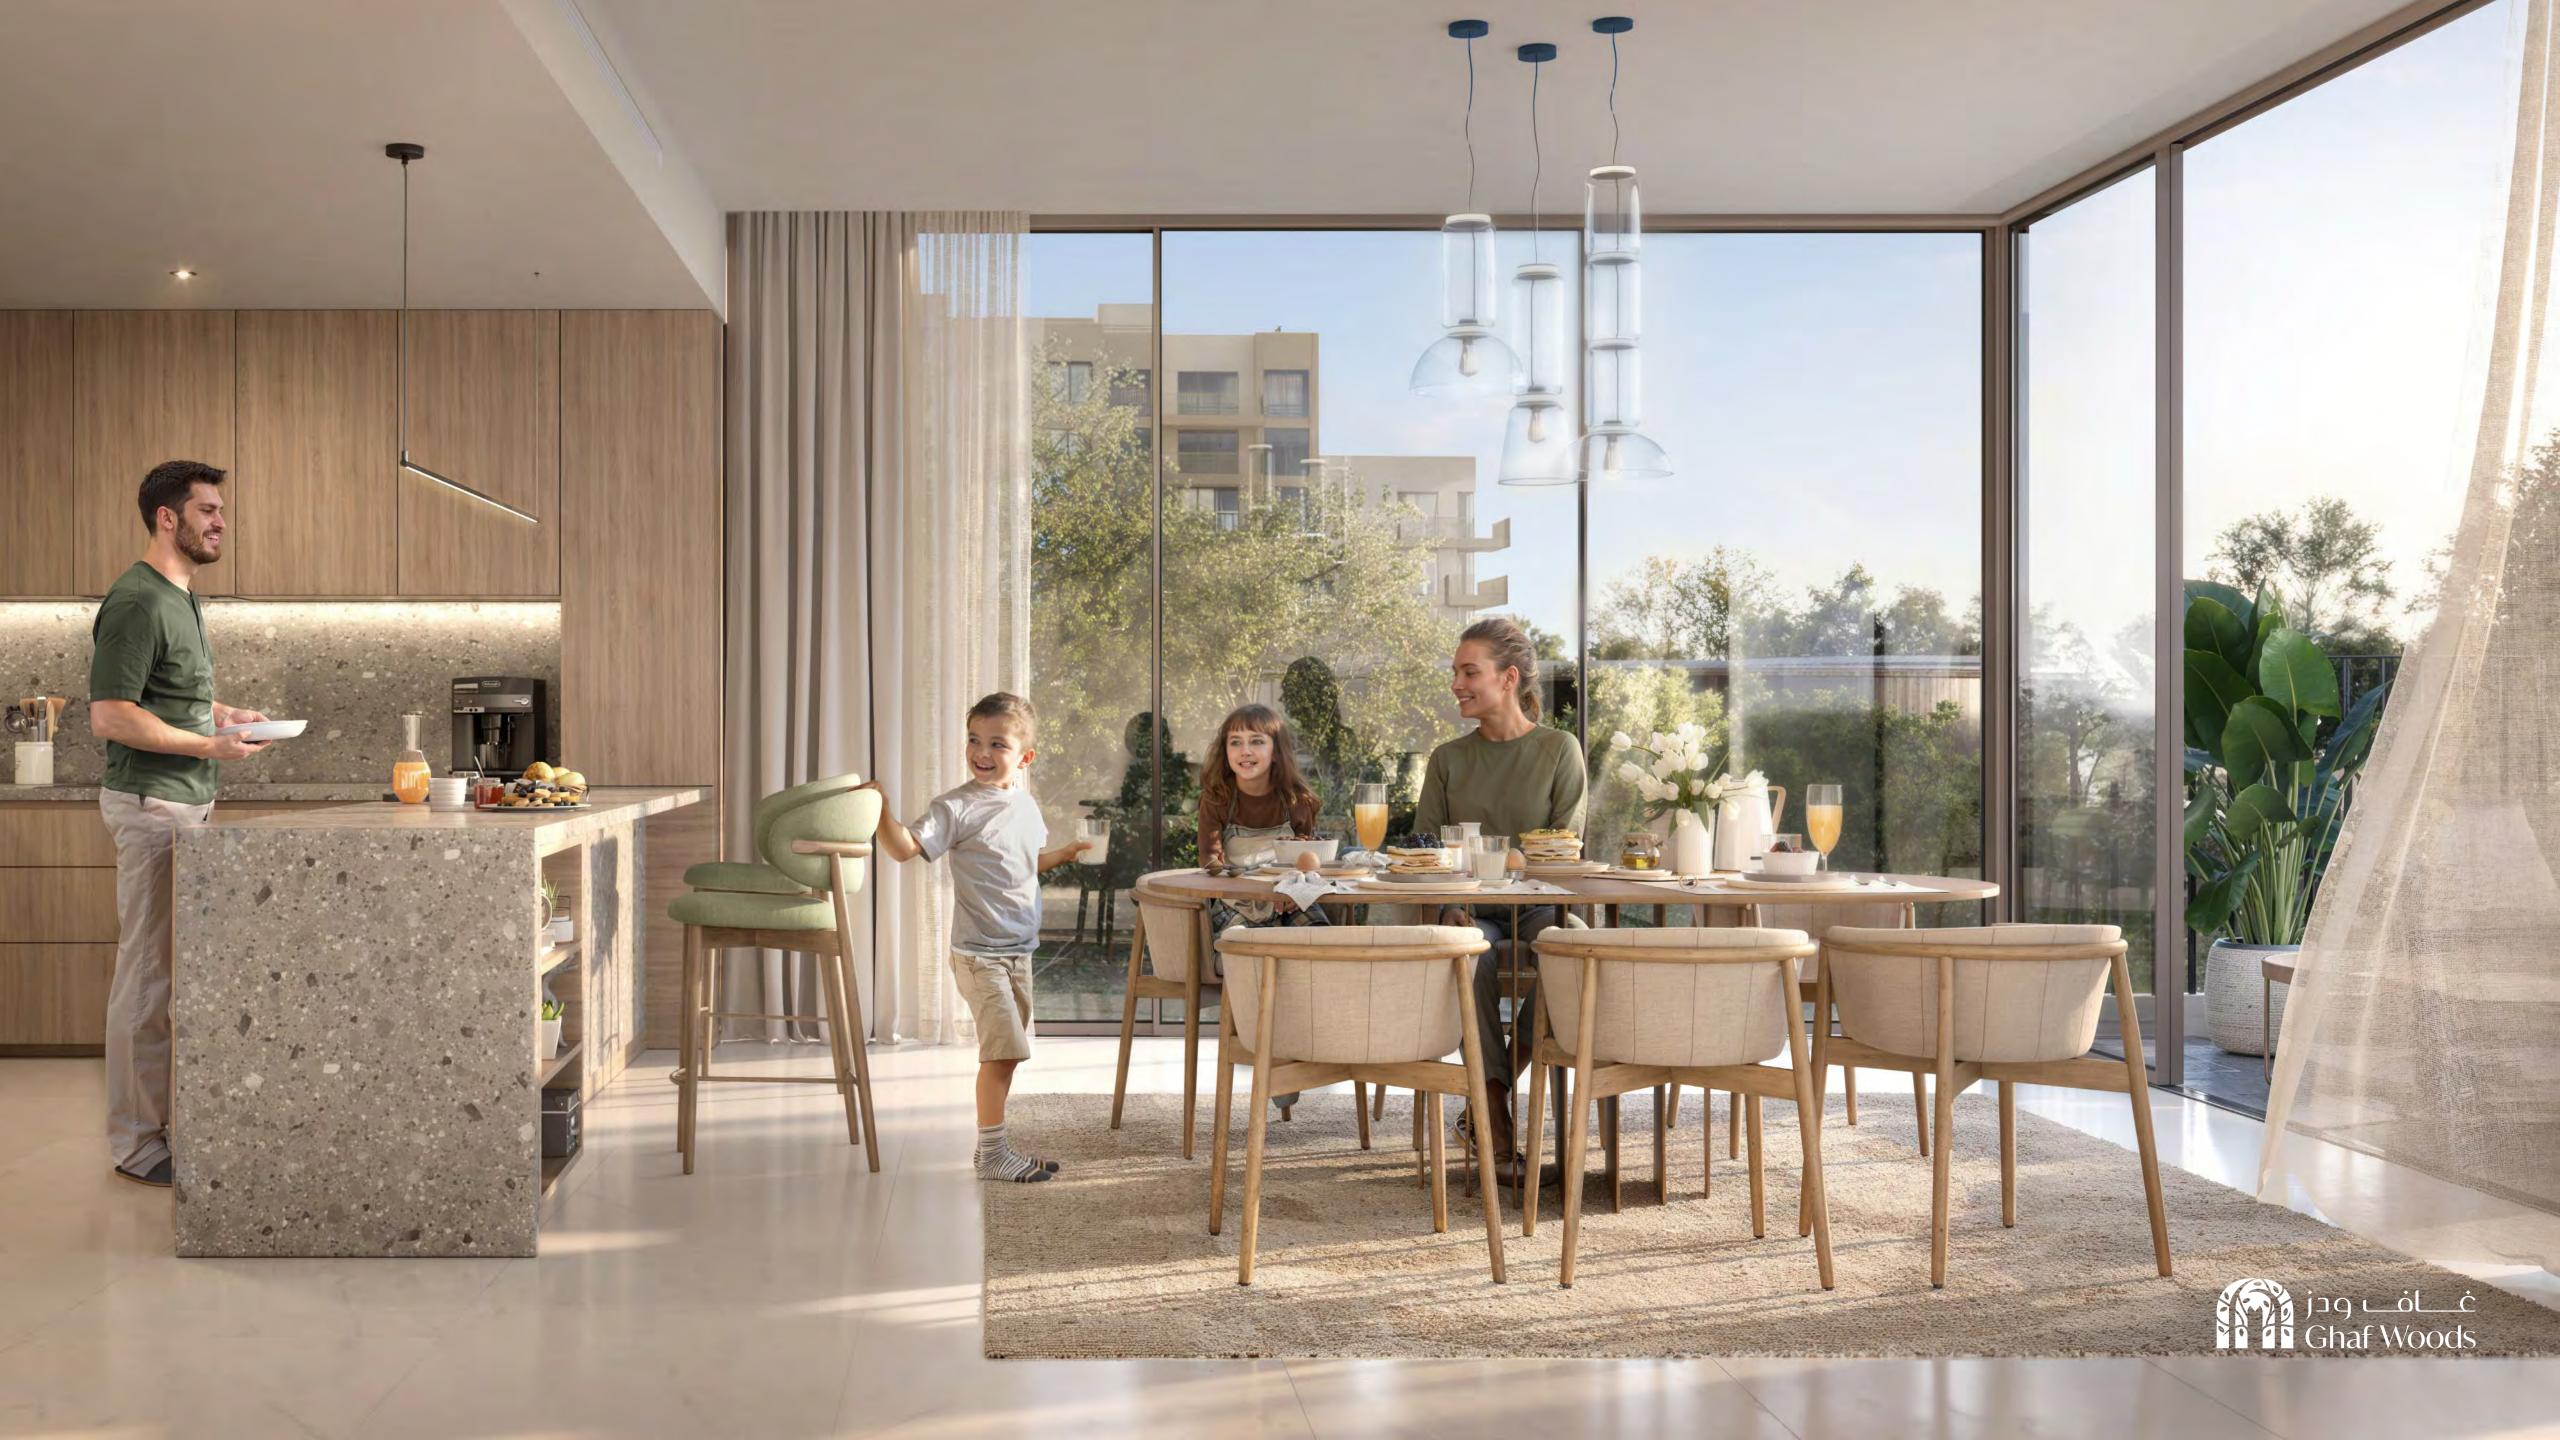

MASTER BATHROOM WALL AND FLOORING

MASTER BATHROOM VANITY

POWDER ROOM WALL AND FLOORING

SECONDARY BATHROOM WALL AND FLOORING

SECONDARY BATHROOM VANITY

OUTDOOR TILE FLOORING

Transform your kitchen into a sleek, modern space with our fully integrated kitchen appliances. Each Apartment comes equipped with a dishwasher, cooker, oven, kitchen hood, and fridge, creating a seamless, clutter-free look that enhances both style and functionality.

Transform your kitchen into a sleek, modern space with our fully integrated kitchen appliances. Each Apartment comes equipped with a dishwasher, cooker, oven, kitchen hood, and fridge, creating a seamless, clutter-free look that enhances both style and functionality.