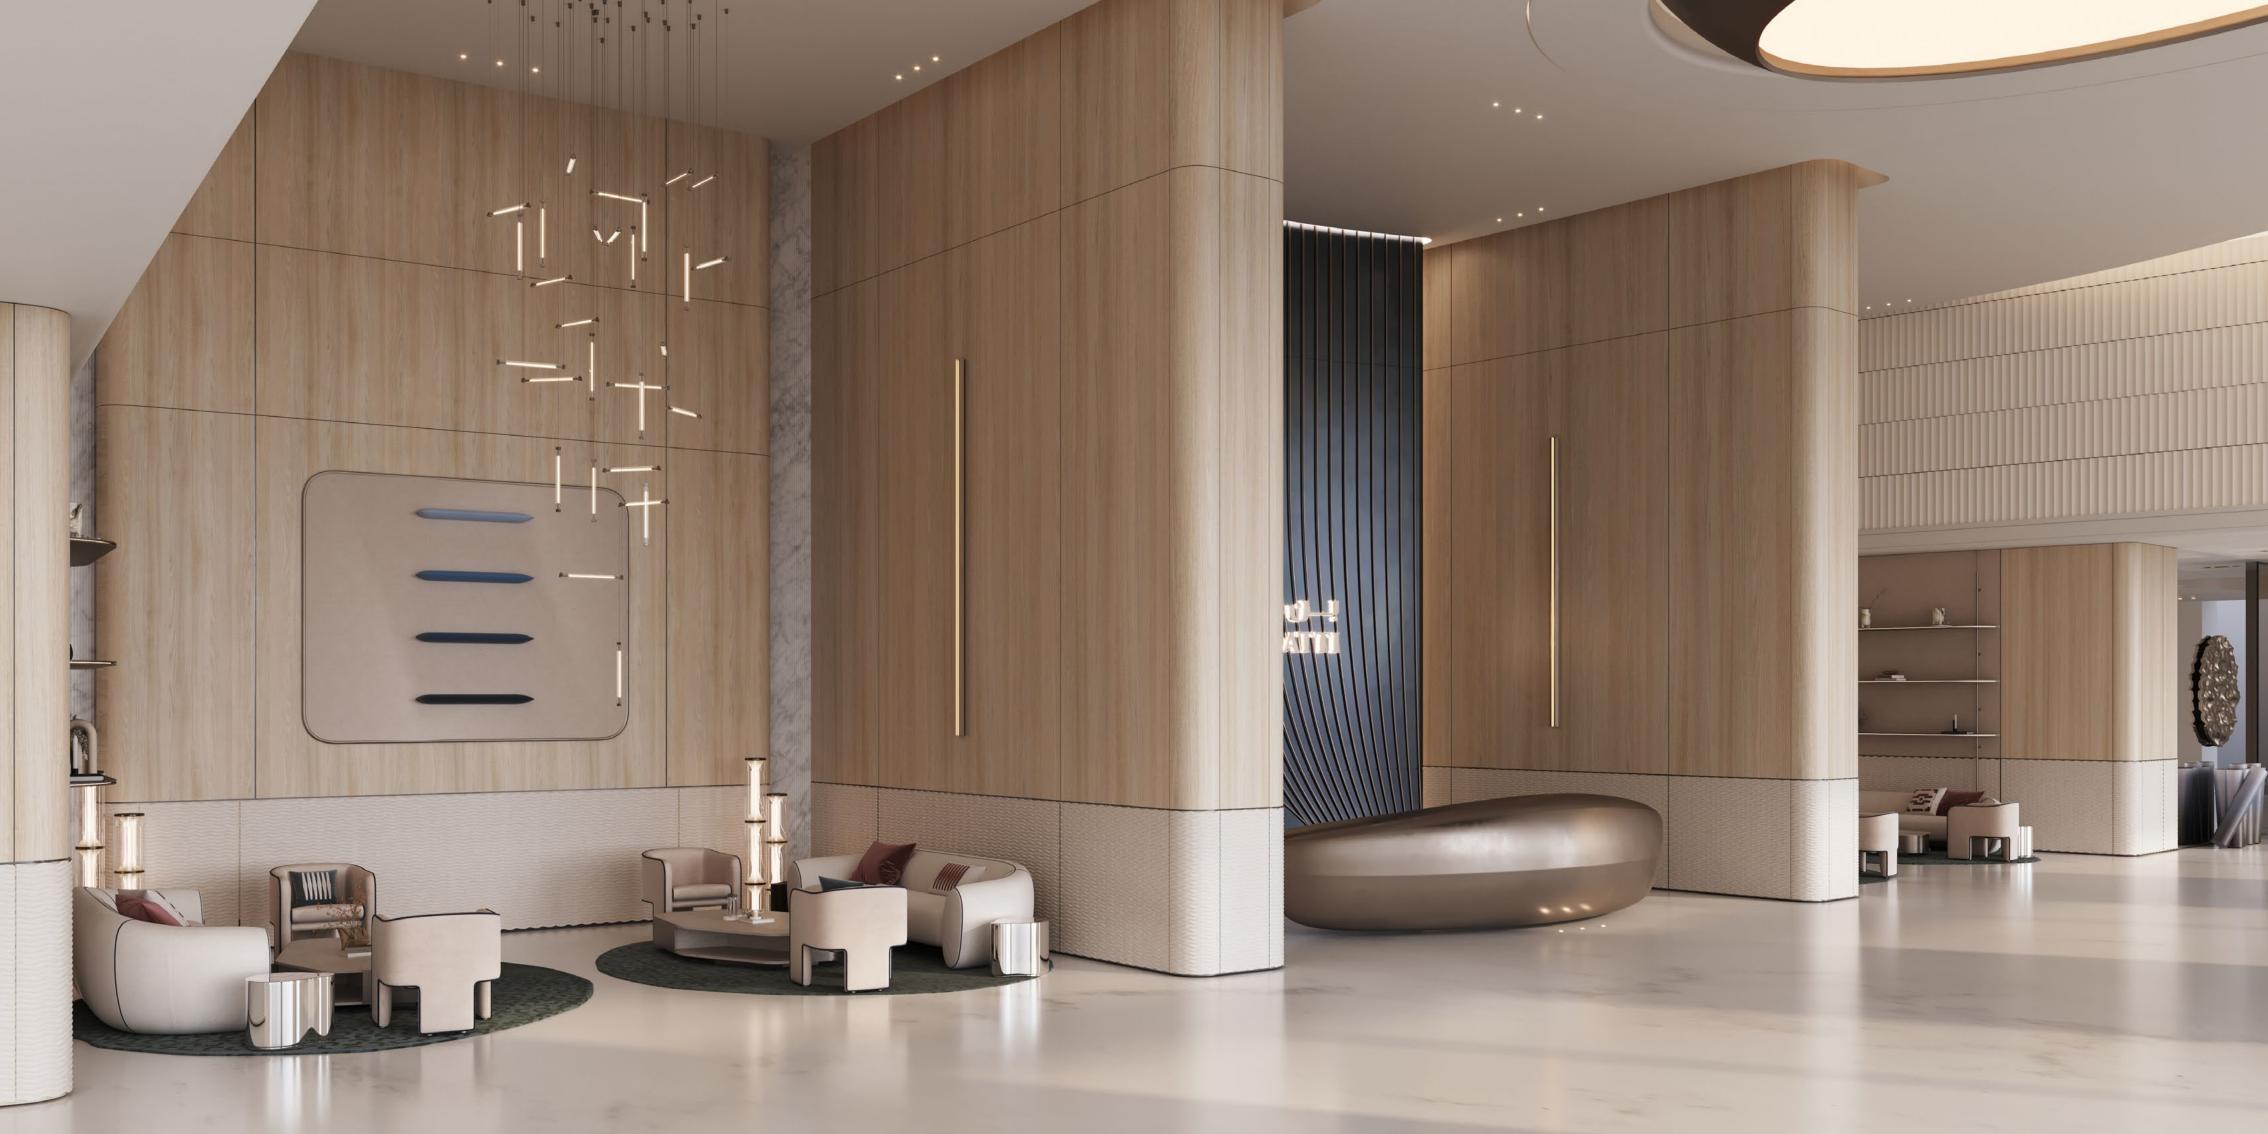

WHERE EVERY ELEMENT IS CAREFULLY CONSIDERED TO CREATE A POISED WAY OF LIFE. DISCOVER RESIDENCES CRAFTED WITH EXQUISITE MATERIALS, FROM THE COOL TOUCH OF MARBLE TO THE WARMTH OF NATURAL WOOD, EACH A TESTAMENT TO BINGHATTI'S PURSUIT OF PERFECTION.

## STEP INTO RESIDENCES THAT REDEFINE HIGHER LIVING

Expansive windows frame astonishing views of the Dubai skyline, while masterfully curated interiors, featuring the finest materials and finishes, culminate in a realm for the senses. Every detail is designed to elevate and awaken wonder.

1. FLUTTED TRAVERTINE 7. MIRROR

2. WOOD PORCELAIN 8. CORIAN

3. PORCELAIN TILE 9. CALCATTA GREEK

4.CHAMPAGNE METAL 10. WOOD VENEER

5. TRAVERTINE MARBLE 11. FABRIC GLASS

6. BT WHITE 12. WOOD VENEER