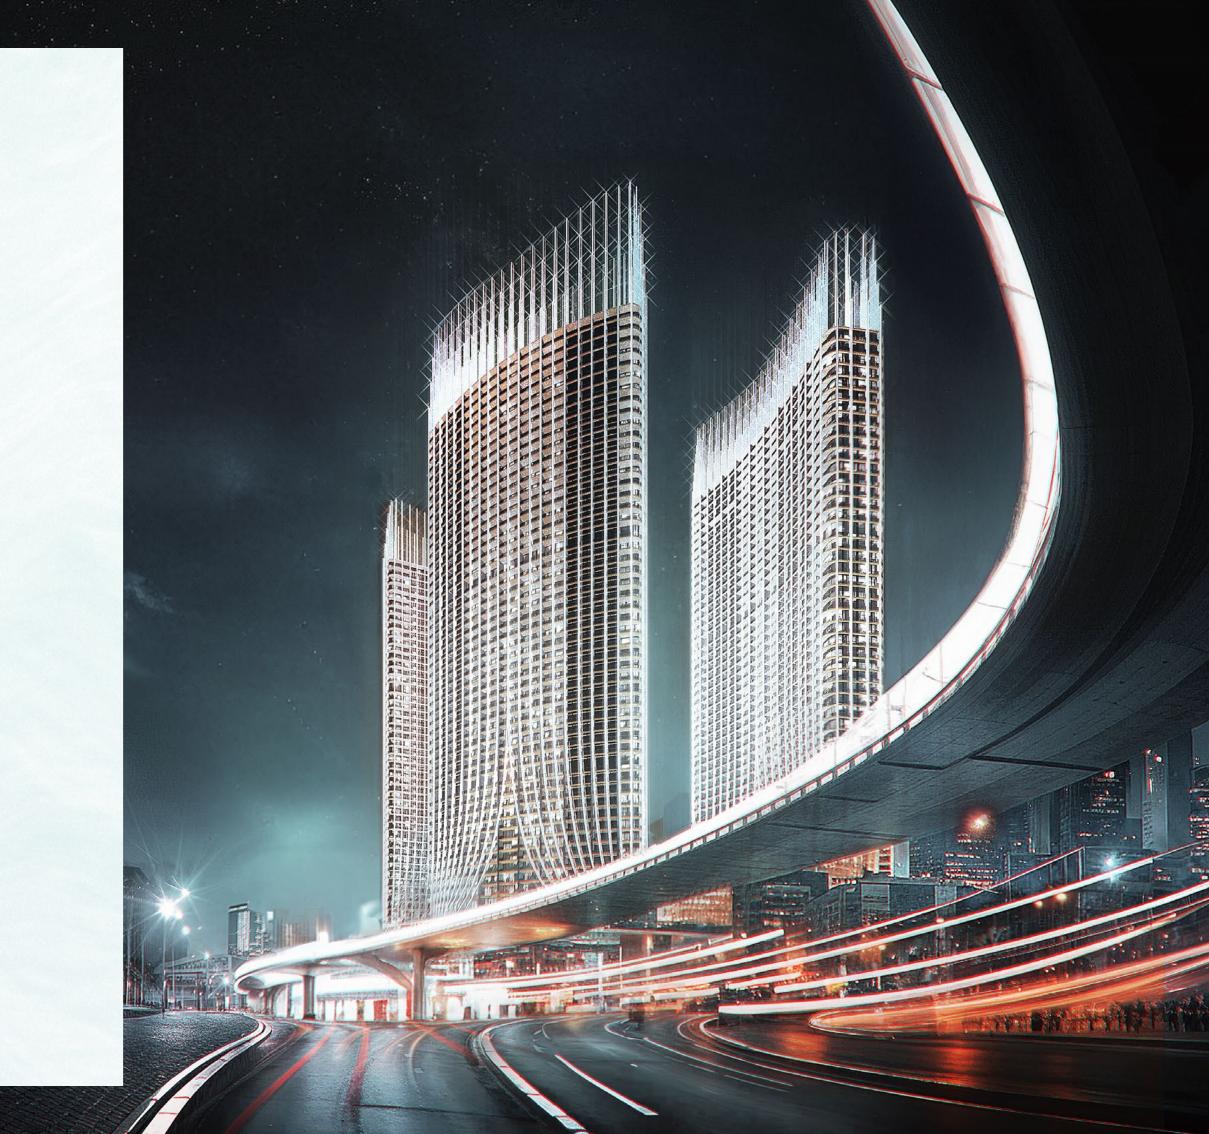

A lightness and elegance cast across the skyline. Its every sweeping curve, a gesture. Its every shimmer and reflection, a fleeting glimpse.

# ANTHEMIC IN COMPOSITION

SKYRISE IS BEAUTY MADE TANGIBLE. ITS SLEEK SILHOUETTE, A
STUDY IN CONTRASTS, BLENDS SEAMLESSLY WITH THE CITY'S
SKYLINE, YET STANDS APART WITH ITS UNIQUE AND STRIKING
EXTERIOR. LINGER A MOMENT LONGER, AND ASK YOURSELF:
WHAT ELSE WOULD YOU SEE?