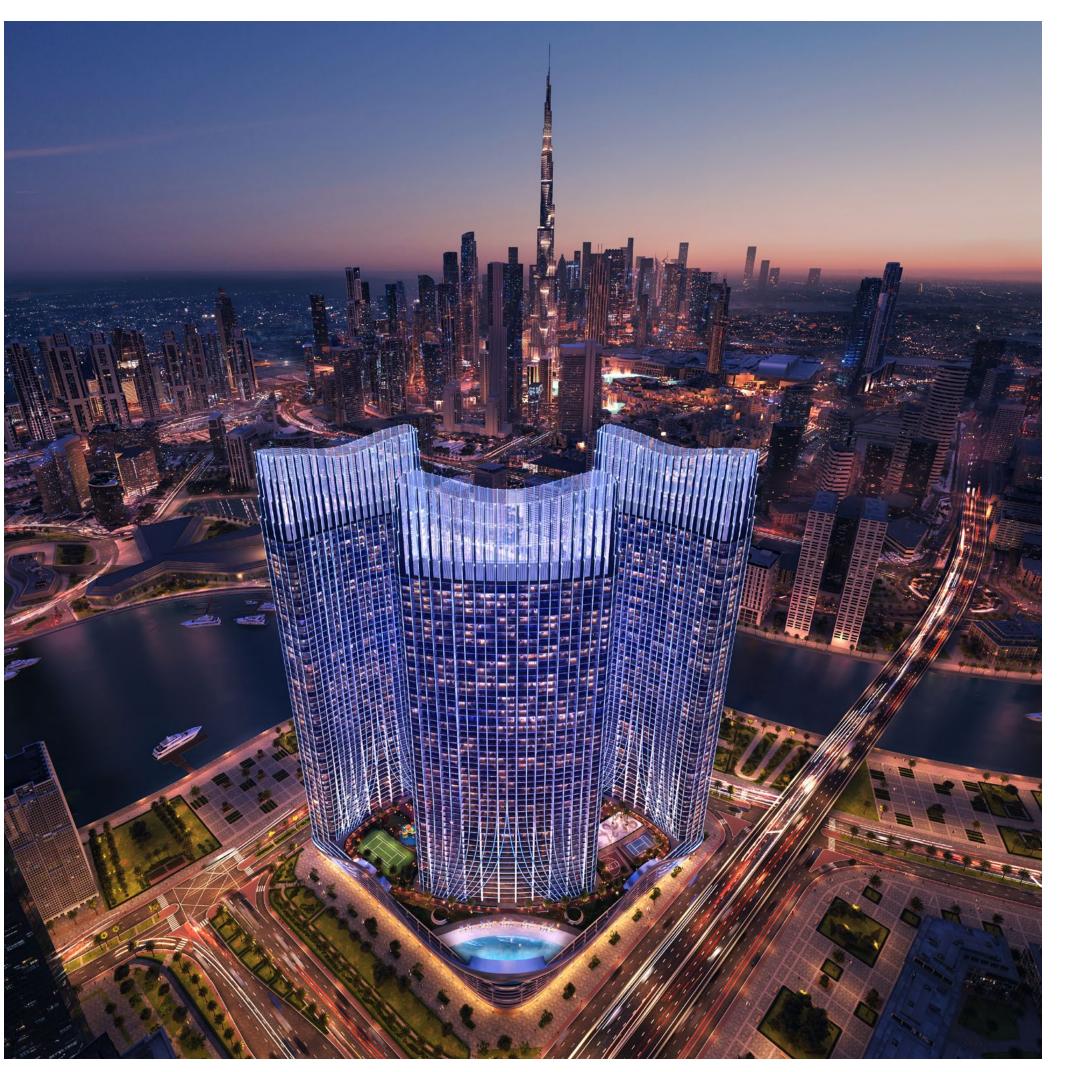

#### **TOTAL UNITS**

Residential Units: 3302 Shops (Ground Floor ): 31

Downtown & Burj Khalifa
5 MINS

The Dubai Mall

5 MINS

Dubai Opera **5 MINS** 

Dubai Canal **2 MINS** 

Dubai Financial Centre

7 MINS

7 MINS

Coca-Cola Arena **9 MINS** 

Wildlife Sanc.

10 MINS

SKYRISE IS PLACED IN THE SPIRITED CENTRE
OF BUSINESS BAY, A COMMUNE OF
COMMERCE AND CULTURE.

YET, WITHIN ITS WALLS, A SENSE OF PASSIVITY PREVAILS. STEP OUT TO WANDER THE STREETS, THEN RETURN TO THE REFUGE OF SKYRISE, WHERE REVIVAL AWAITS.