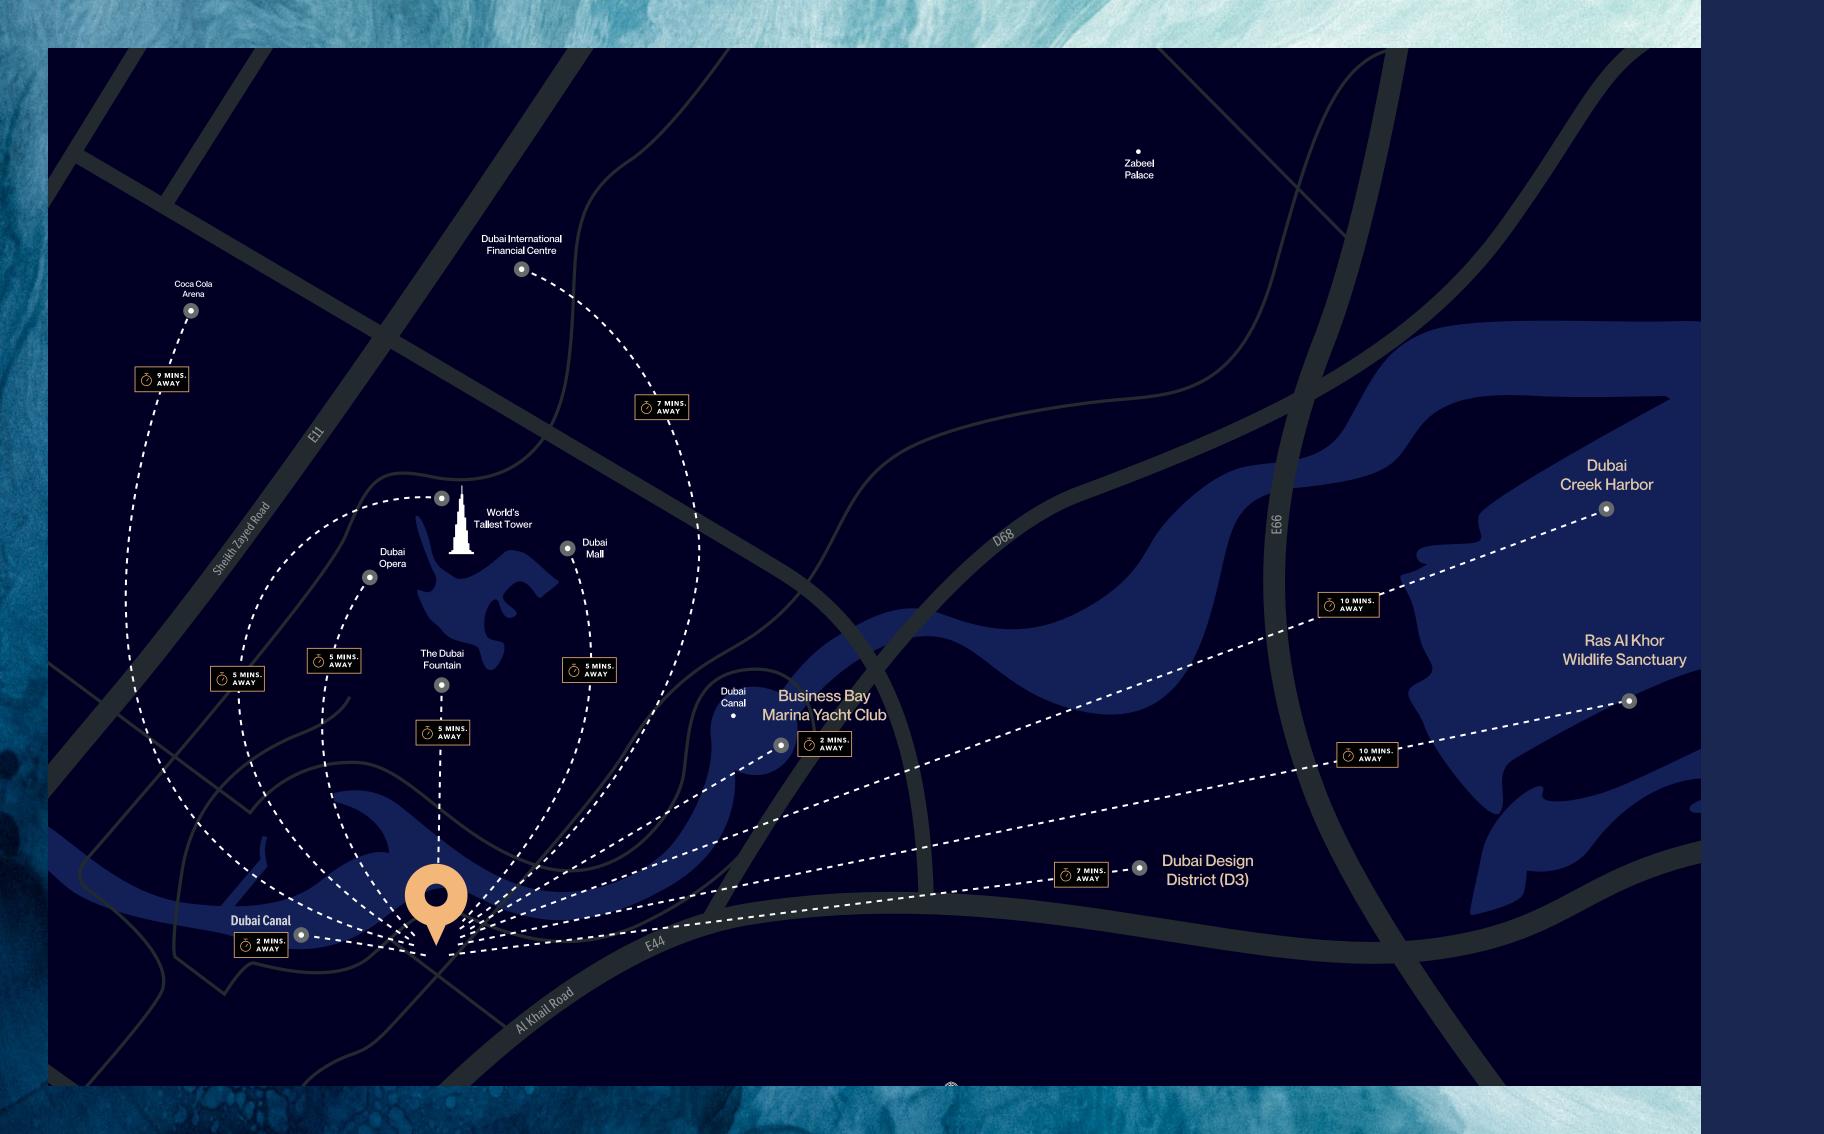

#### **TOTAL UNITS**

Residential Units: 3302 Shops (Ground Floor ): 31

Downtown & Burj Khalifa
5 MINS

The Dubai Mall

5 MINS

Dubai Opera **5 MINS** 

Dubai Canal **2 MINS** 

Dubai Financial Centre

7 MINS

7 MINS

Coca-Cola Arena **9 MINS** 

Wildlife Sanc.

10 MINS

SKYRISE IS PLACED IN THE SPIRITED CENTRE
OF BUSINESS BAY, A COMMUNE OF
COMMERCE AND CULTURE.

YET, WITHIN ITS WALLS, A SENSE OF PASSIVITY PREVAILS. STEP OUT TO WANDER THE STREETS, THEN RETURN TO THE REFUGE OF SKYRISE, WHERE REVIVAL AWAITS.