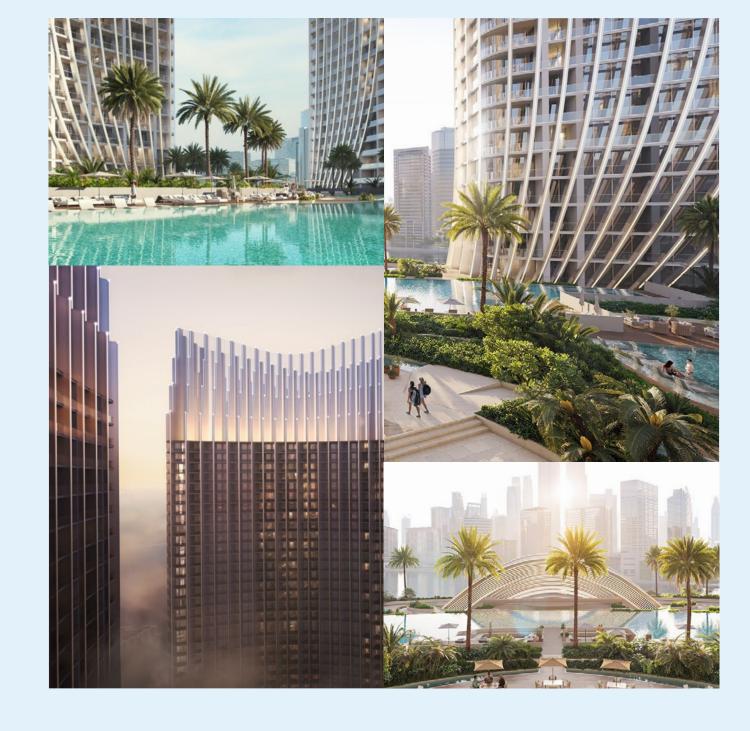

# A WORLD OF RENEWAL AT YOUR DOORSTEP

SKYRISE HOLDS WITHIN IT A CURATED SELECTION OF AMENITIES DESIGNED TO PROMOTE A SENSE OF RENEWAL. IMMERSE YOURSELF IN THE DAPPLE OF THE POOL DECK, WHERE THE CITY LIGHTS SHINE LIKE DISTANT STARS. REJUVENATE YOUR SENSES AT THE STATE-OF-THE-ART FITNESS CENTER OR FIND YOUR RHYTHM ON THE JOGGING TRACK. SKYRISE IS YOUR WORLD TO ESCAPE TO, A PLACE TO UNRAVEL, REVIVE, AND REDISCOVER SOLACE.

ARTIFICIAL BEACH

PADDLE AND TENNIS COURT

INDOOR GYM

JOGGING LANE AND SKATE PARK

**J**o

PRIVATE GOLF COURSE

LINGER. TRACE THE SWEEPING CURVES, THE SHIMMER AND REFLECTION, THE PRECISELY PLACED DETAILS THAT WHISPER OF MASTERY. IN THIS QUIET IN-BETWEEN, BEAUTY IS TANGIBLE.