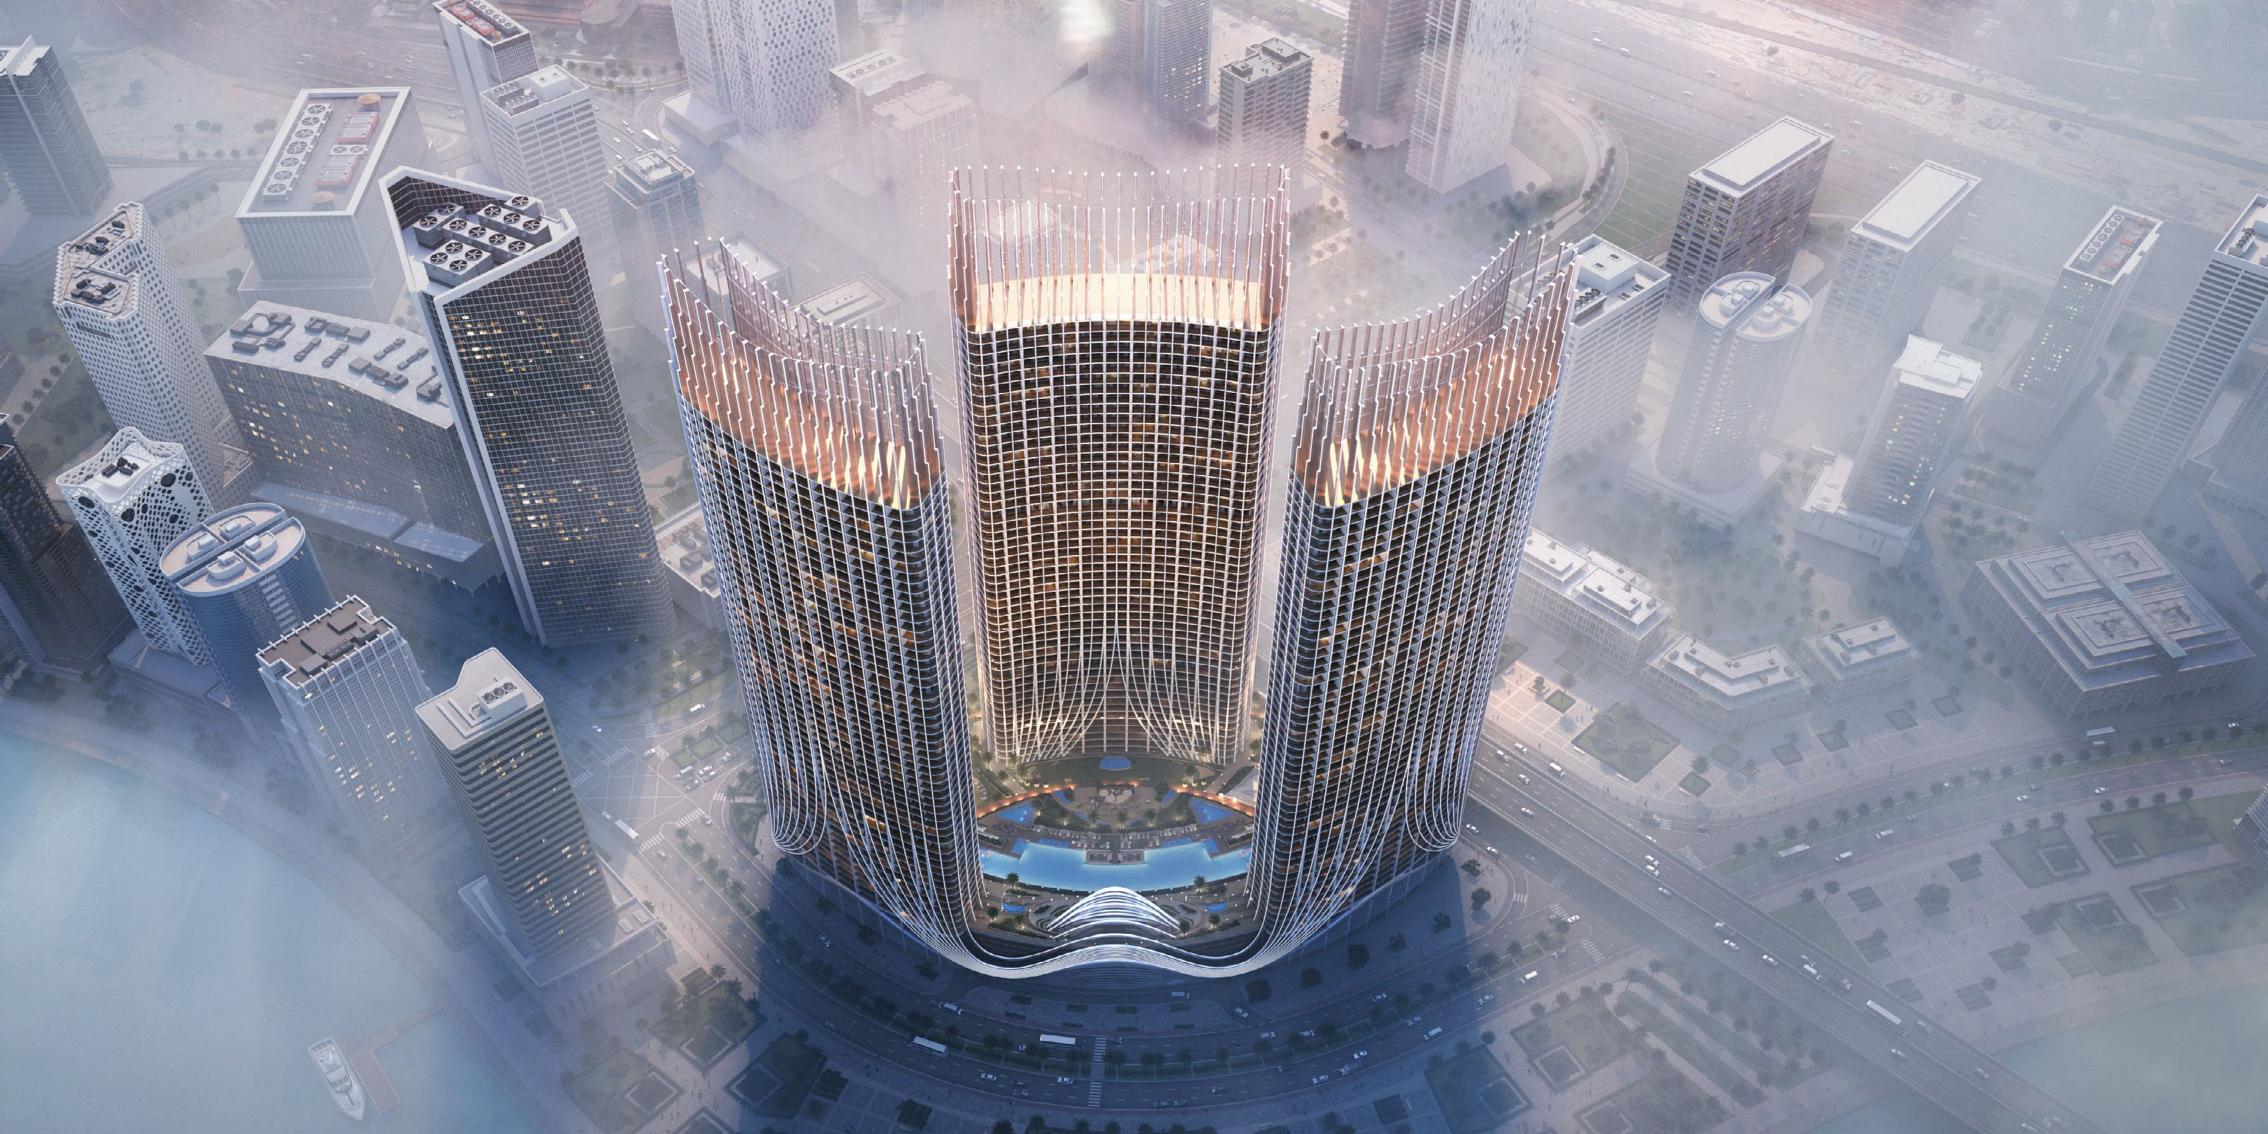

#### DESCRIPTION

4B + G + 5P + 48 Residential Floors + 2 Mechanical Room + Roof (3 TOWERS)

#### **TOTAL UNITS**

Residential Units: 3302 Shops (Ground Floor ): 31

Downtown & Burj Khalifa
5 MINS

The Dubai Mall

5 MINS

Dubai Opera **5 MINS** 

Dubai Canal **2 MINS** 

Dubai Financial Centre

# A WORLD OF RENEWAL AT YOUR DOORSTEP

SKYRISE HOLDS WITHIN IT A CURATED SELECTION OF AMENITIES DESIGNED TO PROMOTE A SENSE OF RENEWAL. IMMERSE YOURSELF IN THE DAPPLE OF THE POOL DECK, WHERE THE CITY LIGHTS SHINE LIKE DISTANT STARS. REJUVENATE YOUR SENSES AT THE STATE-OF-THE-ART FITNESS CENTER OR FIND YOUR RHYTHM ON THE JOGGING TRACK. SKYRISE IS YOUR WORLD TO ESCAPE TO, A PLACE TO UNRAVEL, REVIVE, AND REDISCOVER SOLACE.