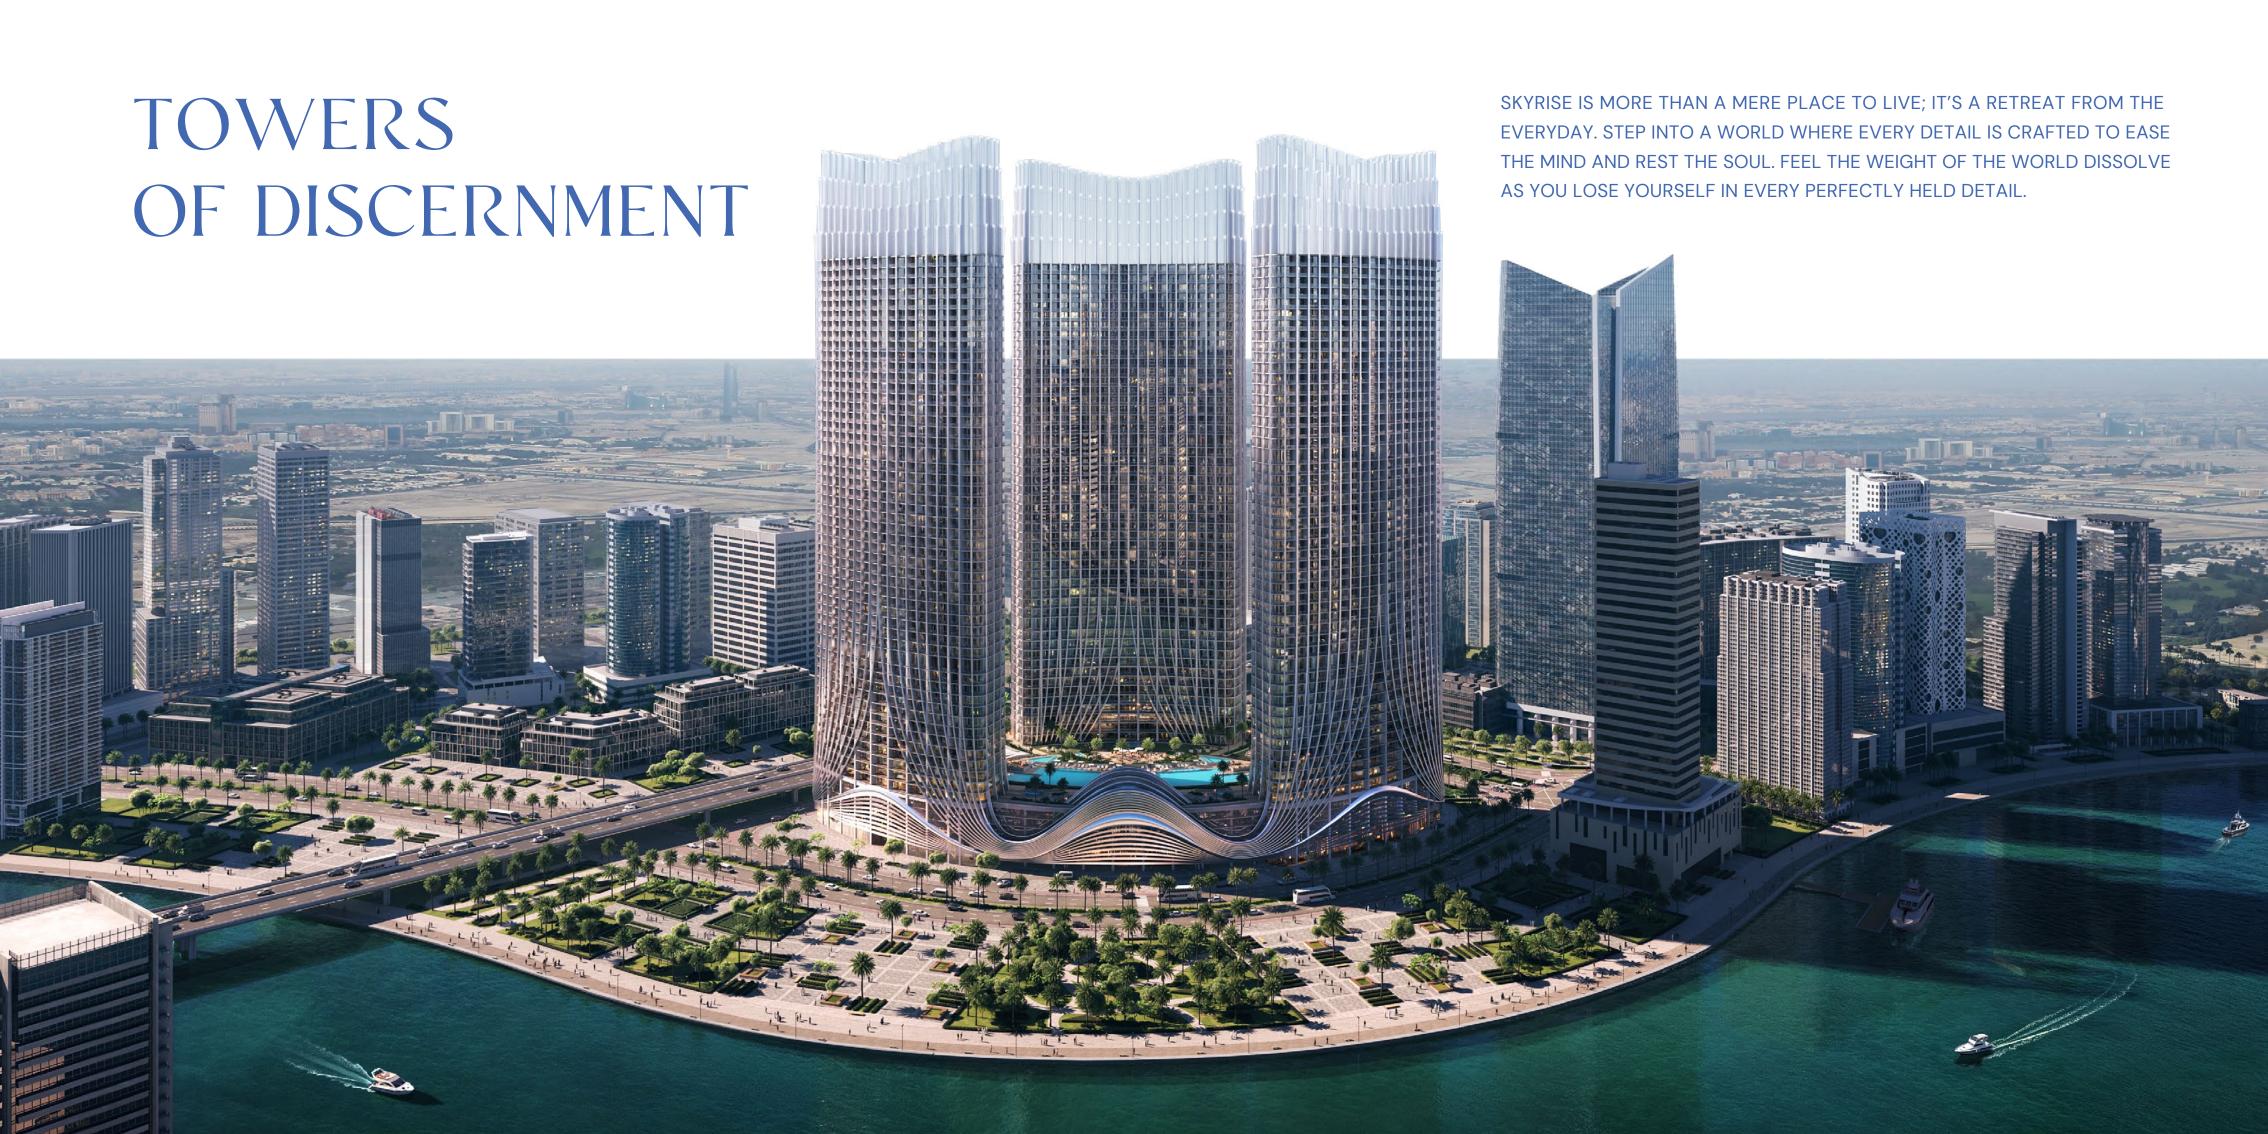

## SKYRISE

Where a vision of composure takes form. High above the hum of Business Bay, these towers are designed for those who seek more.

Comprising 3,302 meticulously crafted studios, one and two bedroom apartments, and a limited collection of expansive three bedroom residences, Skyrise embodies Binghatti's dedication to crafting spaces that inspire and elevate.

#### **TOTAL UNITS**

Residential Units: 3302 Shops (Ground Floor ): 31

Downtown & Burj Khalifa
5 MINS

The Dubai Mall

5 MINS

Dubai Opera **5 MINS** 

Dubai Canal **2 MINS** 

Dubai Financial Centre